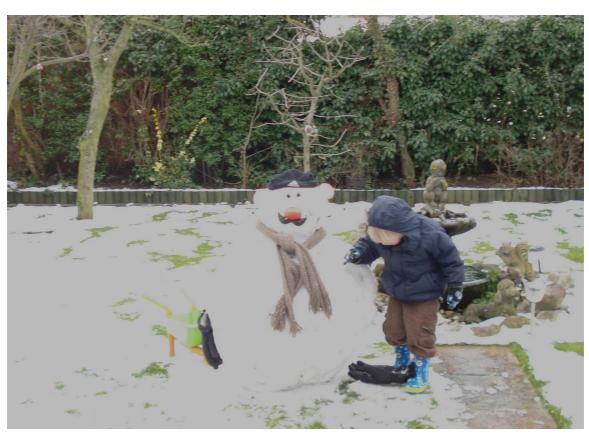

# **Subject:**

First snowman.

## **Notes:**

From Mum's camera. Proof if proof be needed that I am right and the dates are wrong. This cannot be late July. Rather fine snowman though. There was a picture through the back window of the pristine snow which I assume was an expression of early morning surprise but it was so poor I have cast it in the bin bucket.

## Frames:

DSC00057 20080721 00:00:00 First snowman?. DSC00060 20080721 00:00:00 First snowman?.

DSC00057 - First snowman?.

DSC00060 - First snowman?.