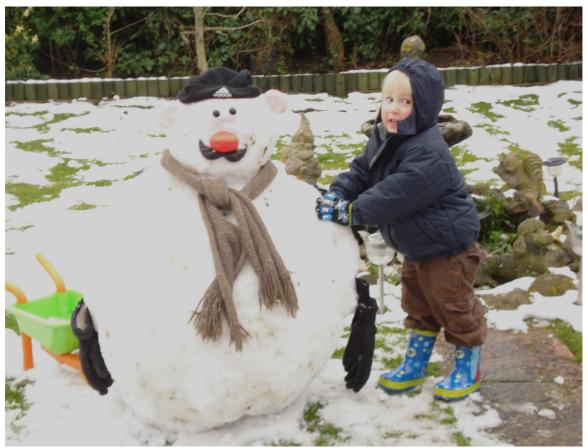

# **Subject:**

First snowman.

## **Notes:**

From Mum's camera. Proof if proof be needed that I am right and the dates are wrong. This cannot be late July. Rather fine snowman though. There was a picture through the back window of the pristine snow which I assume was an expression of early morning surprise but it was so poor I have cast it in the bin bucket.

## Frames:

DSC00057 20080721 00:00:00 First snowman?. DSC00060 20080721 00:00:00 First snowman?.

DSC00057 - First snowman?.

DSC00060 - First snowman?.