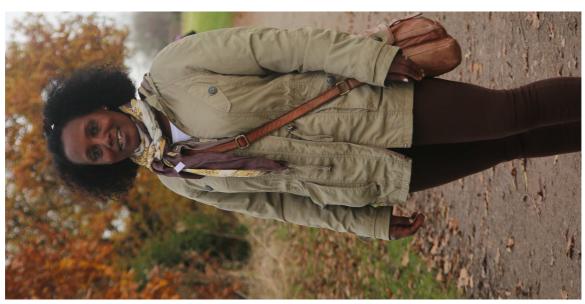

The pictures of Rahel are, I think in Bridgford, the first two in the park and the third on the river bank opposite what Google Maps now calls River Crescent. The pictures of me were taken only 25 minutes later so that's a puzzle as I can't think where that fence would be. There are cows in the field beyond the second fence in the distance (they became hidden after the images were rotated to correct the horizontals). Did they still have cows in the fields beyond the Hook in 2016?

### Frames:

| F47A0015 | 20161128 | 13:55:33 | Rahel.                       |
|----------|----------|----------|------------------------------|
| F47A0016 | 20161128 | 13:55:40 | Rahel.                       |
| F47A0017 | 20161128 | 13:56:42 | Rahel.                       |
| F47A0020 | 20161128 | 14:20:12 | Clifford leaning on a fence. |
| F47A0021 | 20161128 | 14:20:41 | Clifford leaning on a fence. |
| F47A0022 | 20161128 | 14:20:44 | Clifford leaning on a fence. |
| F47A0023 | 20161128 | 14:24:15 | Clifford leaning on a fence. |
| F47A0024 | 20161128 | 14:24:18 | Clifford leaning on a fence. |
| F47A0025 | 20161128 | 14:24:37 | Clifford leaning on a fence. |

F47A0016 - Rahel.

F47A0021 - Clifford leaning on a fence.