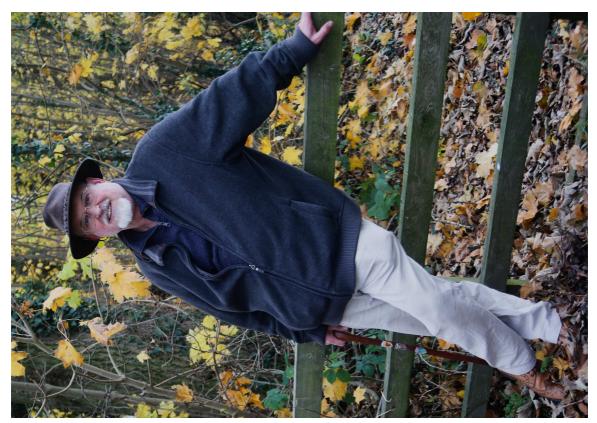

The pictures of Rahel are, I think in Bridgford, the first two in the park and the third on the river bank opposite what Google Maps now calls River Crescent. The pictures of me were taken only 25 minutes later so that's a puzzle as I can't think where that fence would be. There are cows in the field beyond the second fence in the distance (they became hidden after the images were rotated to correct the horizontals). Did they still have cows in the fields beyond the Hook in 2016?

I seem still to be quite a weight then even though it's 4 years since I had acute pancreatitis.

### Frames:

| F47A0015 | 20161128 | 13:55:33 | Rahel.                       |
|----------|----------|----------|------------------------------|
| F47A0016 | 20161128 | 13:55:40 | Rahel.                       |
| F47A0017 | 20161128 | 13:56:42 | Rahel.                       |
| F47A0020 | 20161128 | 14:20:12 | Clifford leaning on a fence. |
| F47A0021 | 20161128 | 14:20:41 | Clifford leaning on a fence. |
| F47A0022 | 20161128 | 14:20:44 | Clifford leaning on a fence. |
| F47A0023 | 20161128 | 14:24:15 | Clifford leaning on a fence. |
| F47A0024 | 20161128 | 14:24:18 | Clifford leaning on a fence. |
| F47A0025 | 20161128 | 14:24:37 | Clifford leaning on a fence. |

F47A0016 - Rahel.

F47A0021 - Clifford leaning on a fence.