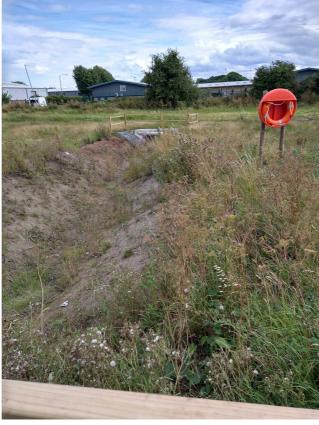

## **Notes:**

Another Bingham walk which included the Royal Oak at Car Colston. There appears to be work going on to extend the incredible 8-9 foot ditches and to dig substantial pools. The diggings are necessitating warnings of deep water and the presence of life buoys.