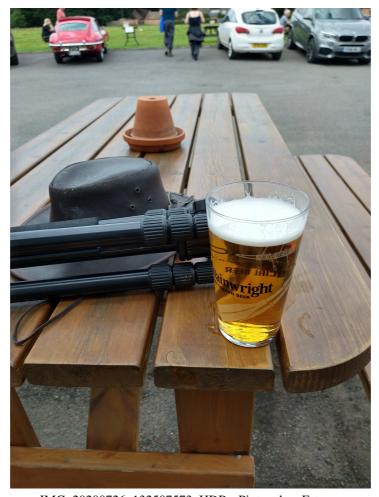

## Frames:

```
IMG_20200726_132507573_HDR 20200726 13:25:10 Pint and an E-type. IMG_20200726_140215355_HDR 20200726 14:02:16 Beer and chips. IMG_20200726_162505658_HDR 20200726 16:25:07 The return leg. IMG_20200726_162524545_HDR 20200726 16:25:26 The return leg.
```

 $IMG\_20200726\_132507573\_HDR$  - Pint and an E-type.

 $IMG\_20200726\_140215355\_HDR$  - Beer and chips.

IMG\_20200726\_162505658\_HDR - The return leg.