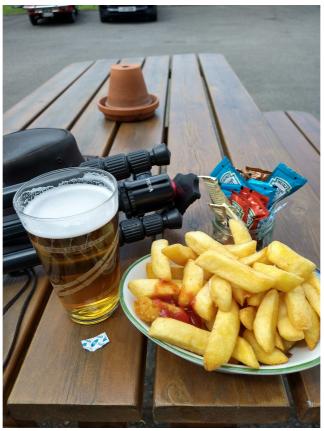

## Frames:

```
IMG_20200726_132507573_HDR 20200726 13:25:10 Pint and an E-type. IMG_20200726_140215355_HDR 20200726 14:02:16 Beer and chips. IMG_20200726_162505658_HDR 20200726 16:25:07 The return leg. IMG_20200726_162524545_HDR 20200726 16:25:26 The return leg.
```

 $IMG\_20200726\_132507573\_HDR$  - Pint and an E-type.

 $IMG\_20200726\_140215355\_HDR$  - Beer and chips.

IMG\_20200726\_162505658\_HDR - The return leg.