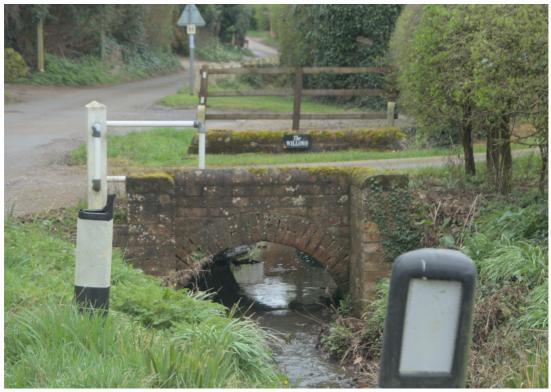

## Frames:

| P1036173  | 20240321   | 11:48:31   | Village street.        |
|-----------|------------|------------|------------------------|
| P1036174  | 20240321   | 11:51:00   | Barn wall.             |
| P1036175  | 20240321   | 11:51:14   | Manor House.           |
| P1036176  | 20240321   | 11:52:59   | Ridings.               |
| P1036177  | 20240321   | 11:55:19   | Village stream.        |
| P1036178  | 20240321   | 12:04:00   | Puddle duck.           |
| P1036180  | 20240321   | 12:04:18   | Puddle duck.           |
| P1036186  | 20240321   | 12:05:09   | Puddle duck.           |
| P1036190  | 20240321   | 12:05:36   | Puddle duck.           |
| P1036191  | 20240321   | 12:05:40   | Puddle duck.           |
| P1036193  | 20240321   | 12:05:57   | Puddle duck.           |
| P1036196  | 20240321   | 12:06:20   | Puddle duck.           |
| P1036197  | 20240321   | 12:06:24   | Puddle duck.           |
| P1036198  | 20240321   | 12:41:41   | Ripening crops.        |
| P1036199  | 20240321   | 12:59:36   | Road to Southwell.     |
| P1036200  | 20240321   | 13:45:10   | Church Street.         |
| P1036201  | 20240321   | 14:52:51   | The Hearty Goodfellow. |
| 20240321_ | _143533 20 | 0240321 14 | 4:35:33 Beer clips.    |
| 20240321_ | _143745 20 | 0240321 14 | 4:37:46 Beer and hat.  |

P1036175 - Manor House.

P1036176 - Ridings.

P1036177 - Village stream.

P1036186 - Puddle duck.

P1036198 - Ripening crops.

P1036199 - Road to Southwell.

P1036200 - Church Street.

P1036201 - The Hearty Goodfellow.