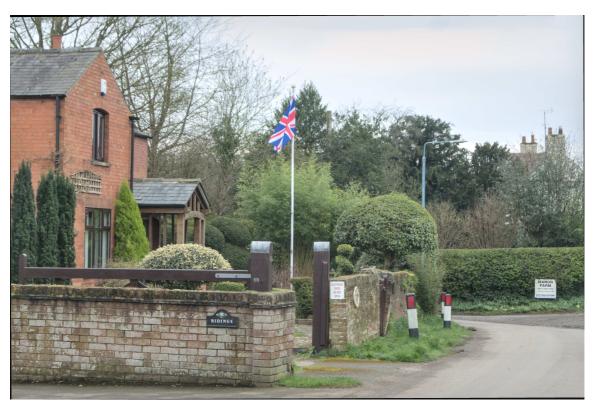

## Frames:

| P1036173  | 20240321   | 11:48:31   | Village street.        |
|-----------|------------|------------|------------------------|
| P1036174  | 20240321   | 11:51:00   | Barn wall.             |
| P1036175  | 20240321   | 11:51:14   | Manor House.           |
| P1036176  | 20240321   | 11:52:59   | Ridings.               |
| P1036177  | 20240321   | 11:55:19   | Village stream.        |
| P1036178  | 20240321   | 12:04:00   | Puddle duck.           |
| P1036180  | 20240321   | 12:04:18   | Puddle duck.           |
| P1036186  | 20240321   | 12:05:09   | Puddle duck.           |
| P1036190  | 20240321   | 12:05:36   | Puddle duck.           |
| P1036191  | 20240321   | 12:05:40   | Puddle duck.           |
| P1036193  | 20240321   | 12:05:57   | Puddle duck.           |
| P1036196  | 20240321   | 12:06:20   | Puddle duck.           |
| P1036197  | 20240321   | 12:06:24   | Puddle duck.           |
| P1036198  | 20240321   | 12:41:41   | Ripening crops.        |
| P1036199  | 20240321   | 12:59:36   | Road to Southwell.     |
| P1036200  | 20240321   | 13:45:10   | Church Street.         |
| P1036201  | 20240321   | 14:52:51   | The Hearty Goodfellow. |
| 20240321_ | _143533 20 | 0240321 14 | 4:35:33 Beer clips.    |
| 20240321_ | _143745 20 | 0240321 14 | 4:37:46 Beer and hat.  |

P1036175 - Manor House.

P1036176 - Ridings.

P1036177 - Village stream.

P1036186 - Puddle duck.

P1036198 - Ripening crops.

P1036199 - Road to Southwell.

P1036200 - Church Street.

P1036201 - The Hearty Goodfellow.