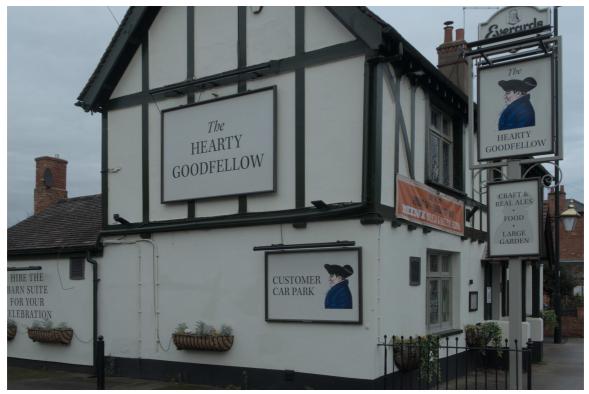

## Frames:

| P1036173  | 20240321   | 11:48:31   | Village street.        |
|-----------|------------|------------|------------------------|
| P1036174  | 20240321   | 11:51:00   | Barn wall.             |
| P1036175  | 20240321   | 11:51:14   | Manor House.           |
| P1036176  | 20240321   | 11:52:59   | Ridings.               |
| P1036177  | 20240321   | 11:55:19   | Village stream.        |
| P1036178  | 20240321   | 12:04:00   | Puddle duck.           |
| P1036180  | 20240321   | 12:04:18   | Puddle duck.           |
| P1036186  | 20240321   | 12:05:09   | Puddle duck.           |
| P1036190  | 20240321   | 12:05:36   | Puddle duck.           |
| P1036191  | 20240321   | 12:05:40   | Puddle duck.           |
| P1036193  | 20240321   | 12:05:57   | Puddle duck.           |
| P1036196  | 20240321   | 12:06:20   | Puddle duck.           |
| P1036197  | 20240321   | 12:06:24   | Puddle duck.           |
| P1036198  | 20240321   | 12:41:41   | Ripening crops.        |
| P1036199  | 20240321   | 12:59:36   | Road to Southwell.     |
| P1036200  | 20240321   | 13:45:10   | Church Street.         |
| P1036201  | 20240321   | 14:52:51   | The Hearty Goodfellow. |
| 20240321_ | _143533 20 | 0240321 14 | 4:35:33 Beer clips.    |
| 20240321_ | _143745 20 | 0240321 14 | 4:37:46 Beer and hat.  |

P1036175 - Manor House.

P1036176 - Ridings.

P1036177 - Village stream.

P1036186 - Puddle duck.

P1036198 - Ripening crops.

P1036199 - Road to Southwell.

P1036200 - Church Street.

P1036201 - The Hearty Goodfellow.