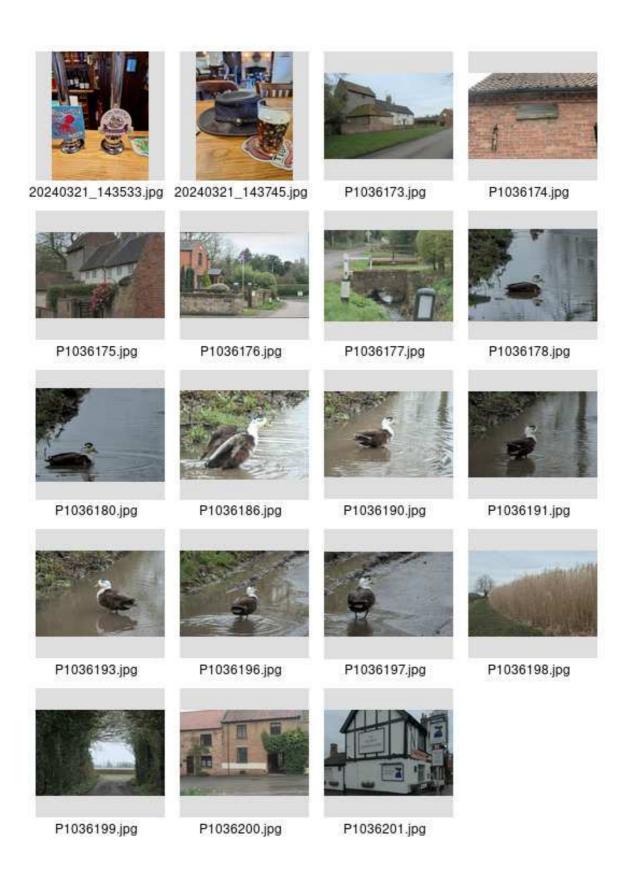

## Frames:

| P1036173  | 20240321   | 11:48:31   | Village street.        |
|-----------|------------|------------|------------------------|
| P1036174  | 20240321   | 11:51:00   | Barn wall.             |
| P1036175  | 20240321   | 11:51:14   | Manor House.           |
| P1036176  | 20240321   | 11:52:59   | Ridings.               |
| P1036177  | 20240321   | 11:55:19   | Village stream.        |
| P1036178  | 20240321   | 12:04:00   | Puddle duck.           |
| P1036180  | 20240321   | 12:04:18   | Puddle duck.           |
| P1036186  | 20240321   | 12:05:09   | Puddle duck.           |
| P1036190  | 20240321   | 12:05:36   | Puddle duck.           |
| P1036191  | 20240321   | 12:05:40   | Puddle duck.           |
| P1036193  | 20240321   | 12:05:57   | Puddle duck.           |
| P1036196  | 20240321   | 12:06:20   | Puddle duck.           |
| P1036197  | 20240321   | 12:06:24   | Puddle duck.           |
| P1036198  | 20240321   | 12:41:41   | Ripening crops.        |
| P1036199  | 20240321   | 12:59:36   | Road to Southwell.     |
| P1036200  | 20240321   | 13:45:10   | Church Street.         |
| P1036201  | 20240321   | 14:52:51   | The Hearty Goodfellow. |
| 20240321_ | _143533 20 | 0240321 14 | 4:35:33 Beer clips.    |
| 20240321_ | _143745 20 | 0240321 14 | 4:37:46 Beer and hat.  |

P1036175 - Manor House.

P1036176 - Ridings.

P1036177 - Village stream.

P1036186 - Puddle duck.

P1036198 - Ripening crops.

P1036199 - Road to Southwell.

P1036200 - Church Street.

P1036201 - The Hearty Goodfellow.