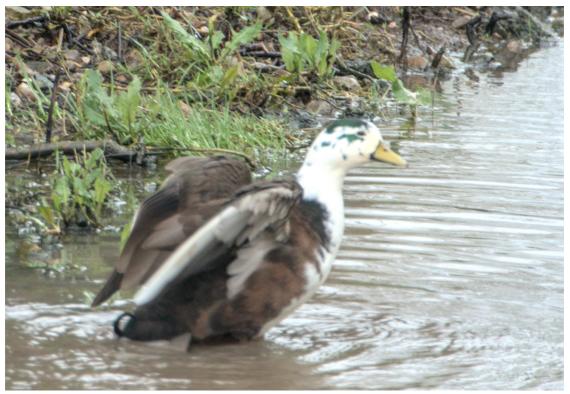

## Frames:

| P1036173  | 20240321   | 11:48:31   | Village street.        |
|-----------|------------|------------|------------------------|
| P1036174  | 20240321   | 11:51:00   | Barn wall.             |
| P1036175  | 20240321   | 11:51:14   | Manor House.           |
| P1036176  | 20240321   | 11:52:59   | Ridings.               |
| P1036177  | 20240321   | 11:55:19   | Village stream.        |
| P1036178  | 20240321   | 12:04:00   | Puddle duck.           |
| P1036180  | 20240321   | 12:04:18   | Puddle duck.           |
| P1036186  | 20240321   | 12:05:09   | Puddle duck.           |
| P1036190  | 20240321   | 12:05:36   | Puddle duck.           |
| P1036191  | 20240321   | 12:05:40   | Puddle duck.           |
| P1036193  | 20240321   | 12:05:57   | Puddle duck.           |
| P1036196  | 20240321   | 12:06:20   | Puddle duck.           |
| P1036197  | 20240321   | 12:06:24   | Puddle duck.           |
| P1036198  | 20240321   | 12:41:41   | Ripening crops.        |
| P1036199  | 20240321   | 12:59:36   | Road to Southwell.     |
| P1036200  | 20240321   | 13:45:10   | Church Street.         |
| P1036201  | 20240321   | 14:52:51   | The Hearty Goodfellow. |
| 20240321_ | _143533 20 | 0240321 14 | 4:35:33 Beer clips.    |
| 20240321_ | _143745 20 | 0240321 14 | 4:37:46 Beer and hat.  |

P1036175 - Manor House.

P1036176 - Ridings.

P1036177 - Village stream.

P1036186 - Puddle duck.

P1036198 - Ripening crops.

P1036199 - Road to Southwell.

P1036200 - Church Street.

P1036201 - The Hearty Goodfellow.