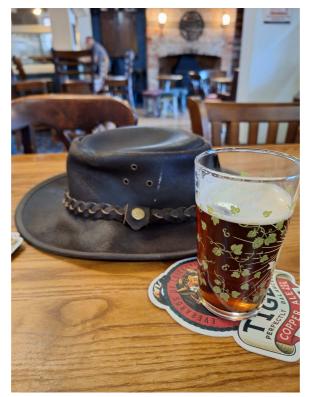

## Frames:

| P1036173  | 20240321   | 11:48:31   | Village street.        |
|-----------|------------|------------|------------------------|
| P1036174  | 20240321   | 11:51:00   | Barn wall.             |
| P1036175  | 20240321   | 11:51:14   | Manor House.           |
| P1036176  | 20240321   | 11:52:59   | Ridings.               |
| P1036177  | 20240321   | 11:55:19   | Village stream.        |
| P1036178  | 20240321   | 12:04:00   | Puddle duck.           |
| P1036180  | 20240321   | 12:04:18   | Puddle duck.           |
| P1036186  | 20240321   | 12:05:09   | Puddle duck.           |
| P1036190  | 20240321   | 12:05:36   | Puddle duck.           |
| P1036191  | 20240321   | 12:05:40   | Puddle duck.           |
| P1036193  | 20240321   | 12:05:57   | Puddle duck.           |
| P1036196  | 20240321   | 12:06:20   | Puddle duck.           |
| P1036197  | 20240321   | 12:06:24   | Puddle duck.           |
| P1036198  | 20240321   | 12:41:41   | Ripening crops.        |
| P1036199  | 20240321   | 12:59:36   | Road to Southwell.     |
| P1036200  | 20240321   | 13:45:10   | Church Street.         |
| P1036201  | 20240321   | 14:52:51   | The Hearty Goodfellow. |
| 20240321_ | _143533 20 | 0240321 14 | 4:35:33 Beer clips.    |
| 20240321_ | _143745 20 | 0240321 14 | 4:37:46 Beer and hat.  |

20240321\_143533 - Beer clips.

20240321\_143745 - Beer and hat.