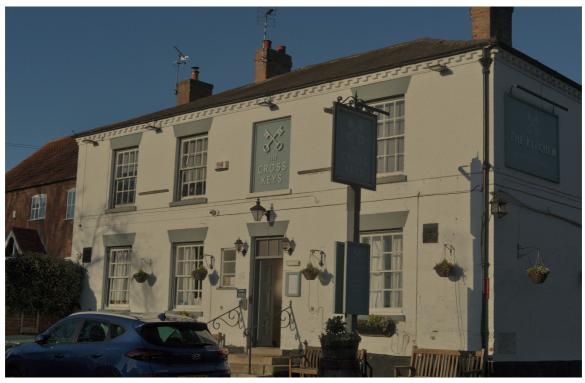

Was surprised I never caught up with the group again but I think they must have opted to go through Epperstone Park whereas I skirted the edge. Arrived back at the Cross Keys a few minutes after them. I think I over estimate my relative walking speed these days. A few pauses to take photographs and and I've lost out irredeemably on the total journey time.

## Frames

```
F47B6088 20230119 10:22:51 Holy Cross Church.
F47B6089 20230119 10:33:35 Horse in a field.
F47B6090 20230119 10:39:44 Pole in a landscape.
F47B6091 20230119 10:44:06 Trees on a ridge.
F47B6109 20230119 10:57:55 Earlies.
F47B6110 20230119 11:18:41 Park Farm.
F47B6113 20230119 11:23:57 House on the hill.
F47B6116 20230119 11:28:58 Frosted grass.
F47B6119 20230119 12:22:10 Gated property.
F47B6120 20230119 12:23:55 Modern rural.
F47B6121 20230119 12:25:31 Rural cottages.
F47B6122 20230119 12:27:35 Country lane.
F47B6124 20230119 14:02:16 Cross Keys.
F47B6125 20230119 14:02:47 Dovecote?.
F47B6127 20230119 14:03:13 Cross Keys.
F47B6128 20230119 14:04:25 Cross Keys.
F47B6130 20230119 14:05:34 Clock at the Cross keys.
```

F47B6121 - Rural cottages.

F47B6124 - Cross Keys.

F47B6125 - Dovecote?.

F47B6130 - Clock at the Cross keys.