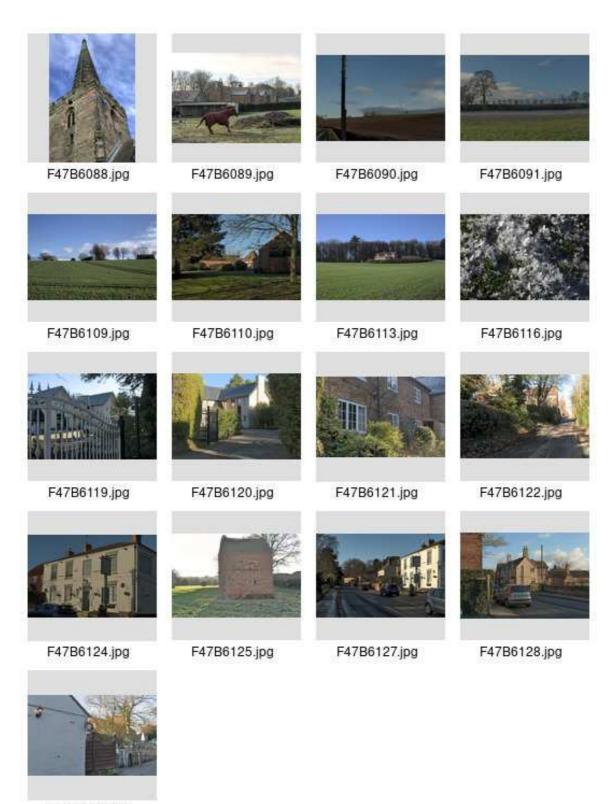

## Frames

```
F47B6088 20230119 10:22:51 Holy Cross Church.
F47B6089 20230119 10:33:35 Horse in a field.
F47B6090 20230119 10:39:44 Pole in a landscape.
F47B6091 20230119 10:44:06 Trees on a ridge.
F47B6109 20230119 10:57:55 Earlies.
F47B6110 20230119 11:18:41 Park Farm.
F47B6113 20230119 11:23:57 House on the hill.
F47B6116 20230119 11:28:58 Frosted grass.
F47B6119 20230119 12:22:10 Gated property.
F47B6120 20230119 12:23:55 Modern rural.
F47B6121 20230119 12:25:31 Rural cottages.
F47B6122 20230119 12:27:35 Country lane.
F47B6124 20230119 14:02:16 Cross Keys.
F47B6125 20230119 14:02:47 Dovecote?.
F47B6127 20230119 14:03:13 Cross Keys.
F47B6128 20230119 14:04:25 Cross Keys.
F47B6130 20230119 14:05:34 Clock at the Cross keys.
```

F47B6130.jpg

F47B6088 - Holy Cross Church.

F47B6090 - Pole in a landscape.

F47B6091 - Trees on a ridge.

F47B6109 - Earlies.

F47B6110 - Park Farm.

F47B6119 - Gated property.

F47B6120 - Modern rural.