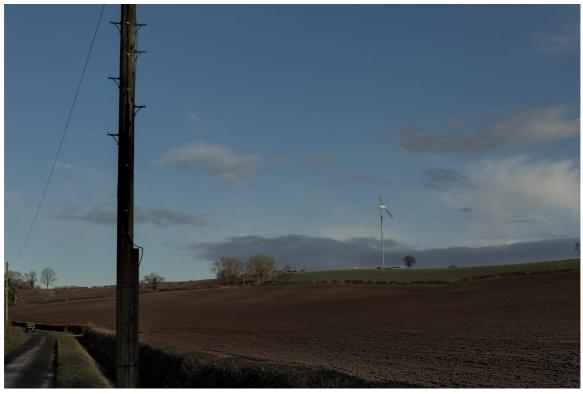

## Frames

```
F47B6088 20230119 10:22:51 Holy Cross Church.
F47B6089 20230119 10:33:35 Horse in a field.
F47B6090 20230119 10:39:44 Pole in a landscape.
F47B6091 20230119 10:44:06 Trees on a ridge.
F47B6109 20230119 10:57:55 Earlies.
F47B6110 20230119 11:18:41 Park Farm.
F47B6113 20230119 11:23:57 House on the hill.
F47B6116 20230119 11:28:58 Frosted grass.
F47B6119 20230119 12:22:10 Gated property.
F47B6120 20230119 12:23:55 Modern rural.
F47B6121 20230119 12:25:31 Rural cottages.
F47B6122 20230119 12:27:35 Country lane.
F47B6124 20230119 14:02:16 Cross Keys.
F47B6125 20230119 14:02:47 Dovecote?.
F47B6127 20230119 14:03:13 Cross Keys.
F47B6128 20230119 14:04:25 Cross Keys.
F47B6130 20230119 14:05:34 Clock at the Cross keys.
```

F47B6130.jpg

F47B6088 - Holy Cross Church.

F47B6090 - Pole in a landscape.

F47B6091 - Trees on a ridge.

F47B6109 - Earlies.

F47B6110 - Park Farm.

F47B6119 - Gated property.

F47B6120 - Modern rural.