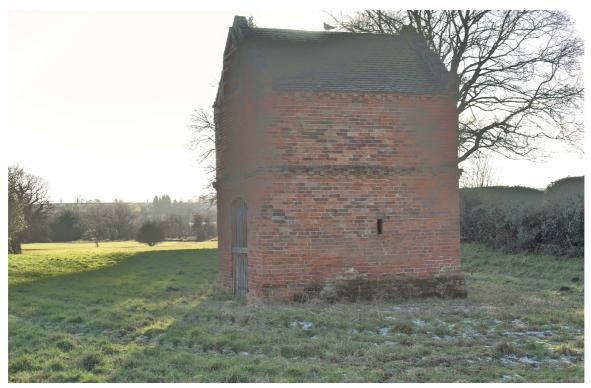

## Frames

```
F47B6088 20230119 10:22:51 Holy Cross Church.
F47B6089 20230119 10:33:35 Horse in a field.
F47B6090 20230119 10:39:44 Pole in a landscape.
F47B6091 20230119 10:44:06 Trees on a ridge.
F47B6109 20230119 10:57:55 Earlies.
F47B6110 20230119 11:18:41 Park Farm.
F47B6113 20230119 11:23:57 House on the hill.
F47B6116 20230119 11:28:58 Frosted grass.
F47B6119 20230119 12:22:10 Gated property.
F47B6120 20230119 12:23:55 Modern rural.
F47B6121 20230119 12:25:31 Rural cottages.
F47B6122 20230119 12:27:35 Country lane.
F47B6124 20230119 14:02:16 Cross Keys.
F47B6125 20230119 14:02:47 Dovecote?.
F47B6127 20230119 14:03:13 Cross Keys.
F47B6128 20230119 14:04:25 Cross Keys.
F47B6130 20230119 14:05:34 Clock at the Cross keys.
```

F47B6121 - Rural cottages.

F47B6124 - Cross Keys.

F47B6125 - Dovecote?.

F47B6130 - Clock at the Cross keys.