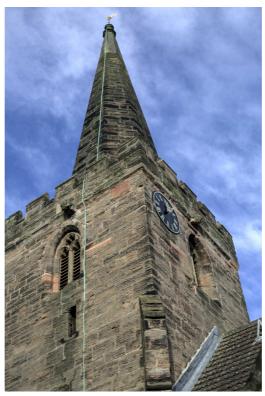

## Frames

```
F47B6088 20230119 10:22:51 Holy Cross Church.
F47B6089 20230119 10:33:35 Horse in a field.
F47B6090 20230119 10:39:44 Pole in a landscape.
F47B6091 20230119 10:44:06 Trees on a ridge.
F47B6109 20230119 10:57:55 Earlies.
F47B6110 20230119 11:18:41 Park Farm.
F47B6113 20230119 11:23:57 House on the hill.
F47B6116 20230119 11:28:58 Frosted grass.
F47B6119 20230119 12:22:10 Gated property.
F47B6120 20230119 12:23:55 Modern rural.
F47B6121 20230119 12:25:31 Rural cottages.
F47B6122 20230119 12:27:35 Country lane.
F47B6124 20230119 14:02:16 Cross Keys.
F47B6125 20230119 14:02:47 Dovecote?.
F47B6127 20230119 14:03:13 Cross Keys.
F47B6128 20230119 14:04:25 Cross Keys.
F47B6130 20230119 14:05:34 Clock at the Cross keys.
```

F47B6130.jpg

F47B6088 - Holy Cross Church.

F47B6090 - Pole in a landscape.

F47B6091 - Trees on a ridge.

F47B6109 - Earlies.

F47B6110 - Park Farm.

F47B6119 - Gated property.

F47B6120 - Modern rural.