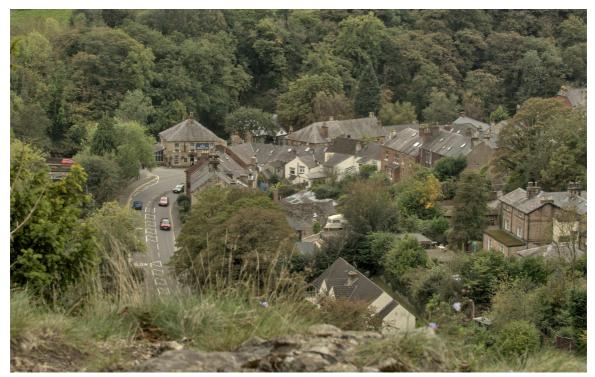

## Frames

```
F47B74952023100512:34:43View across Derwent Valley.F47B74962023100512:38:03Gilderoy.F47B74972023100512:39:09Gilderoy.F47B74982023100513:35:10From High Tor.F47B75002023100513:35:58From High Tor.F47B75012023100513:36:15From High Tor.F47B75022023100513:48:44From High Tor.F47B75032023100513:49:03From High Tor.F47B75042023100513:49:09From High Tor.F47B75062023100513:52:23From High Tor.F47B75072023100514:38:51Hall Leys Play Area.F47B75082023100514:38:56Hall Leys Play Area.F47B75092023100514:38:56Hall Leys Play Area.F47B75102023100514:38:56Hall Leys Play Area.
```

F47B7495 - Dewent Valley.

F47B7496 - Gilderoy.

F47B7501 - From High Tor.

 $F47B7502 - From\ High\ Tor.$ 

F47B7504 - From High Tor.

F47B7509 - Hall Leys Play Area.