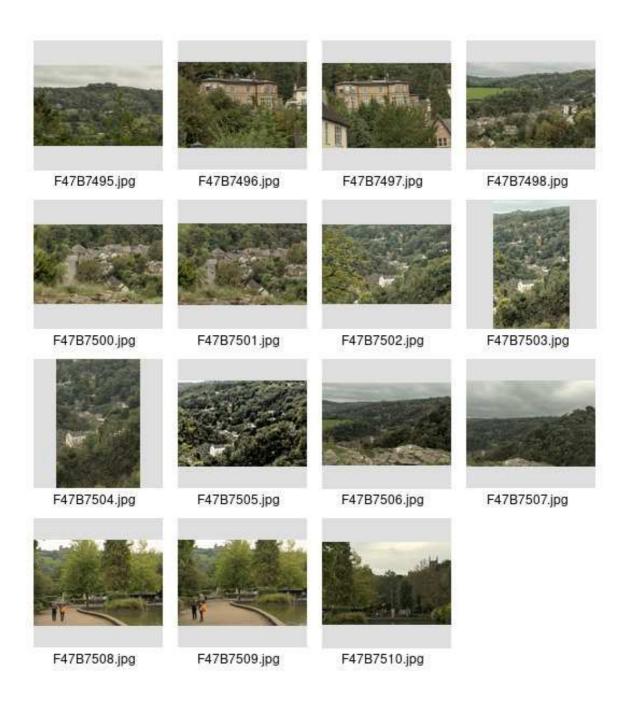

## Frames

```
F47B74952023100512:34:43View across Derwent Valley.F47B74962023100512:38:03Gilderoy.F47B74972023100512:39:09Gilderoy.F47B74982023100513:35:10From High Tor.F47B75002023100513:35:58From High Tor.F47B75012023100513:36:15From High Tor.F47B75022023100513:48:44From High Tor.F47B75032023100513:49:03From High Tor.F47B75042023100513:49:09From High Tor.F47B75062023100513:52:23From High Tor.F47B75072023100514:38:51Hall Leys Play Area.F47B75082023100514:38:56Hall Leys Play Area.F47B75092023100514:38:56Hall Leys Play Area.F47B75102023100514:38:56Hall Leys Play Area.
```

F47B7495 - Dewent Valley.

F47B7496 - Gilderoy.

F47B7501 - From High Tor.

 $F47B7502 - From\ High\ Tor.$ 

F47B7504 - From High Tor.

F47B7509 - Hall Leys Play Area.