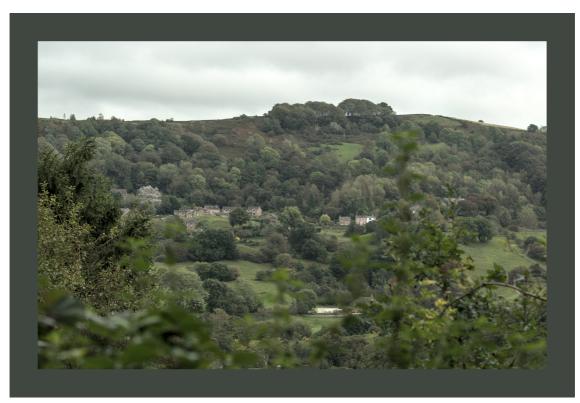

## Frames

```
F47B74952023100512:34:43View across Derwent Valley.F47B74962023100512:38:03Gilderoy.F47B74972023100512:39:09Gilderoy.F47B74982023100513:35:10From High Tor.F47B75002023100513:35:58From High Tor.F47B75012023100513:36:15From High Tor.F47B75022023100513:48:44From High Tor.F47B75032023100513:49:03From High Tor.F47B75042023100513:49:09From High Tor.F47B75062023100513:52:23From High Tor.F47B75072023100514:38:51Hall Leys Play Area.F47B75082023100514:38:56Hall Leys Play Area.F47B75092023100514:38:56Hall Leys Play Area.F47B75102023100514:38:56Hall Leys Play Area.
```

F47B7495 - Dewent Valley.

F47B7496 - Gilderoy.

F47B7501 - From High Tor.

 $F47B7502 - From\ High\ Tor.$ 

F47B7504 - From High Tor.

F47B7509 - Hall Leys Play Area.