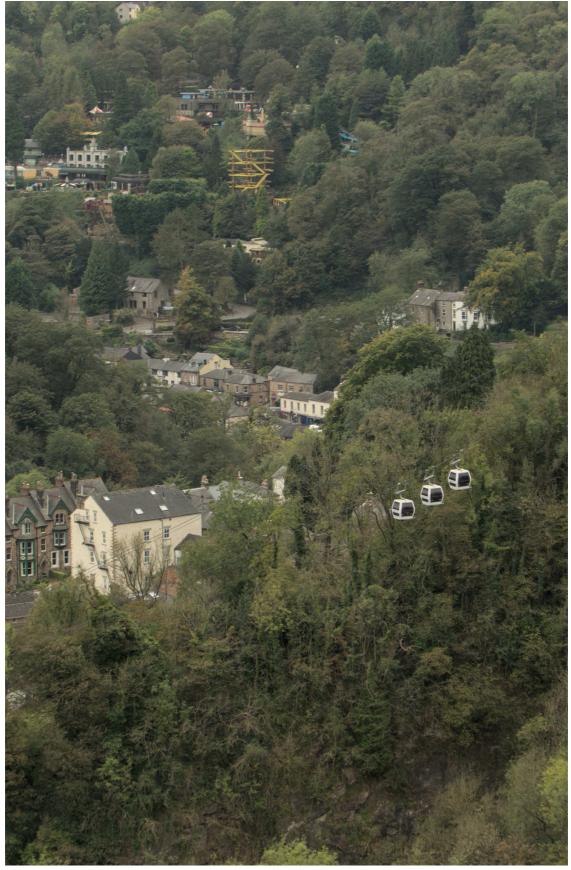

The station car park was partially occupied by a group of travellers. The footpath near the caravans was covered with dog pooh I suspect from their dogs. We could not find a path on that side of the river to the start of High Tor so we had to walk along the road to the next bridge that took visitor to the Heights of Abraham to the cable car station.

High Tor was as terrifying as ever and although in parts much altered from our last visit I had no difficulty at all in recognising the places which caused me so much anxiety when Joseph had approached the edge.

F47B7495 - Dewent Valley.

F47B7496 - Gilderoy.

F47B7501 - From High Tor.

 $F47B7502 - From\ High\ Tor.$ 

F47B7504 - From High Tor.

F47B7509 - Hall Leys Play Area.