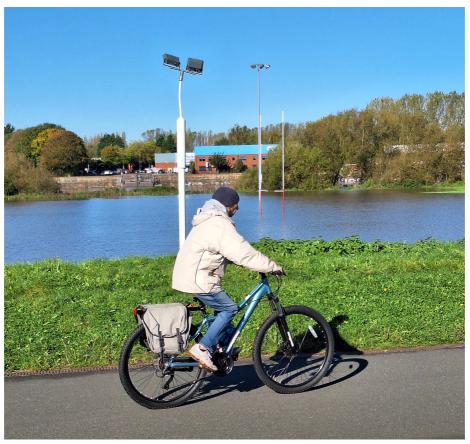

Nottingham Moderns Rugby pitches were completely flooded as was the area around Iremonger's Pond.

Was a little amused to note the position of the life buoys deep in the fast flowing waters. Looks like another planning failure to me. I wonder if there are any stats on when life buoys are most likely to be required.

20231022\_112718 - River level gauge.

 $20231022\_114235$  - Iremonger's Pond.

20231022\_114252 - Iremonger's Pond.

20231022\_114603 - Cyclist by Nottingham Moderns.

 $20231022\_115026$  - Wilford Toll Bridge.