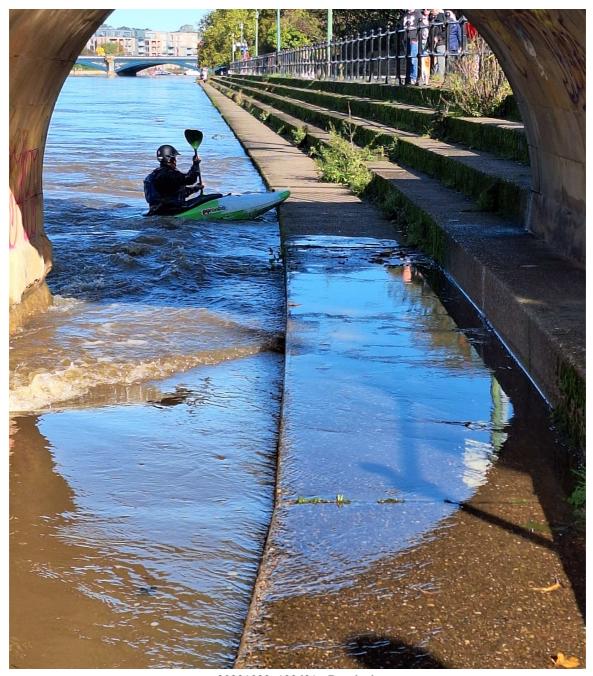

## **Notes:**

Three days of heavy rain have clearly had a major impact further west. I joined a small crowd that was watching three kayakers trying to make it through the arches of Wilford Suspension Bridge. As they got the nose of their crafts into an arch it looked like they were swept sideways toward the bank and spun. The harder they paddled the more the rears of kayaks went under the water. Two were capsized and one had to abandon ship. By the time they gave up they looked very, very tired.

## Frames:

```
20231022_111248 20231022 11:12:49 War Memorial.
20231022_111645 20231022 11:16:45 Wilford Suspension Bridge.
20231022_111649 20231022 11:16:49 Wilford Suspension Bridge.
20231022_111654 20231022 11:16:54 Wilford Suspension Bridge.
20231022_111821 20231022 11:18:21 Wilford Suspension Bridge.
20231022_111837 20231022 11:18:38 Wilford Suspension Bridge.
20231022_111848 20231022 11:18:48 Wilford Suspension Bridge.
20231022_111850 20231022 11:18:50 Wilford Suspension Bridge.
20231022_111851 20231022 11:18:52 Wilford Suspension Bridge.
20231022_112027 20231022 11:20:28 Looking West.
20231022_112035 20231022 11:20:35 Looking West.
20231022_112718 20231022 11:27:18 River level gauge.
20231022_114235 20231022 11:42:35 Iremonger's Pond.
20231022_114252 20231022 11:42:52 Iremonger's Pond.
20231022_114546 20231022 11:45:46 Match postponed.
20231022_114603 20231022 11:46:03 Cyclist by a rugby pitch.
20231022_114605 20231022 11:46:06 Match postponed.
20231022_114603 20231022 11:46:03 Cyclist by Nottingham Moderns.
20231022_114605 20231022 11:46:05 Match postponed.
20231022_115007 20231022 11:50:07 Wilford Toll Bridge.
20231022_115009 20231022 11:50:10 Wilford Toll Bridge.
20231022_115015 20231022 11:50:15 Wilford Toll Bridge.
20231022_115026 20231022 11:50:26 Wilford Toll Bridge.
20231022_115534 20231022 11:55:34 Life buoy.
20231022_115546 20231022 11:55:46 Life buoy.
20231022_121904 20231022 12:19:05 Kayaks.
20231022_121951 20231022 12:19:51 Kayaks.
20231022_121952 20231022 12:19:52 Kayaks.
20231022_122014 20231022 12:20:14 Kayak.
20231022_122031 20231022 12:20:31 Kayak.
20231022_122036 20231022 12:20:36 Troubled waters.
20231022_122313 20231022 12:23:13 The arches.
20231022_122318 20231022 12:23:19 The arches.
20231022_122329 20231022 12:23:29 The arches.
```