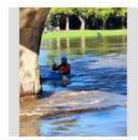

## **Notes:**

Three days of heavy rain have clearly had a major impact further west. I joined a small crowd that was watching three kayakers trying to make it through the arches of Wilford Suspension Bridge. As they got the nose of their crafts into an arch it looked like they were swept sideways toward the bank and spun. The harder they paddled the more the rears of kayaks went under the water. Two were capsized and one had to abandon ship. By the time they gave up they looked very, very tired.