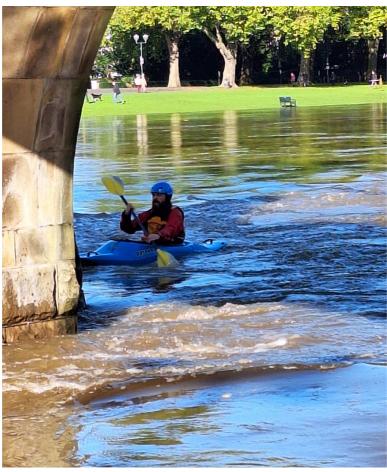

## **Notes:**

Three days of heavy rain have clearly had a major impact further west. I joined a small crowd that was watching three kayakers trying to make it through the arches of Wilford Suspension Bridge. As they got the nose of their crafts into an arch it looked like they were swept sideways toward the bank and spun. The harder they paddled the more the rears of kayaks went under the water. Two were capsized and one had to abandon ship. By the time they gave up they looked very, very tired.

```
20231022_122330 20231022 12:23:30 Kayaks.
20231022_122334 20231022 12:23:34 Through the arches.
20231022_122520 20231022 12:25:20 Kayaks.
20231022_122523 20231022 12:25:23 Kayaks.
20231022_122525 20231022 12:25:25 Kayak.
20231022_122528 20231022 12:25:28 Kayak.
20231022_122619 20231022 12:26:19 Wilford Suspension Bridge.
20231022_122620 20231022 12:26:20 Kayak.
20231022_122631 20231022 12:26:31 Beached.
20231022_122634 20231022 12:26:34 Beached.
```

20231022\_115546 - Life buoy.

20231022\_121904 - Kayaks.

20231022\_121951 - Kayak.

20231022\_122031 - Kayak.

20231022\_122318 - The arches.

20231022\_122334 - Through the arches.

20231022\_122523 - Kayaks.

20231022\_122525 - Kayak.