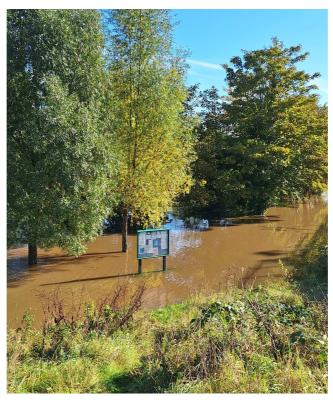

Nottingham Moderns Rugby pitches were completely flooded as was the area around Iremonger's Pond.

Was a little amused to note the position of the life buoys deep in the fast flowing waters. Looks like another planning failure to me. I wonder if there are any stats on when life buoys are most likely to be required.

20231022\_112718 - River level gauge.

 $20231022\_114235$  - Iremonger's Pond.

20231022\_114252 - Iremonger's Pond.

20231022\_114603 - Cyclist by Nottingham Moderns.

 $20231022\_115026$  - Wilford Toll Bridge.