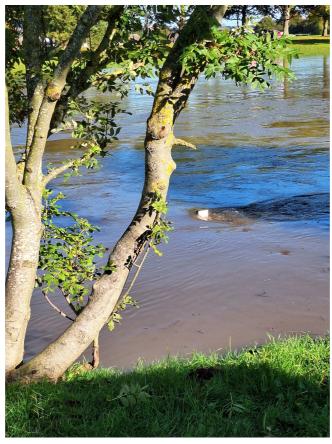

## **Notes:**

Three days of heavy rain have clearly had a major impact further west. I joined a small crowd that was watching three kayakers trying to make it through the arches of Wilford Suspension Bridge. As they got the nose of their crafts into an arch it looked like they were swept sideways toward the bank and spun. The harder they paddled the more the rears of kayaks went under the water. Two were capsized and one had to abandon ship. By the time they gave up they looked very, very tired.

20231022\_115546 - Life buoy.

20231022\_121904 - Kayaks.

20231022\_121951 - Kayak.

20231022\_122031 - Kayak.

20231022\_122318 - The arches.

20231022\_122334 - Through the arches.

20231022\_122523 - Kayaks.

20231022\_122525 - Kayak.