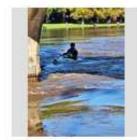

## **Notes:**

Three days of heavy rain have clearly had a major impact further west. I joined a small crowd that was watching three kayakers trying to make it through the arches of Wilford Suspension Bridge. As they got the nose of their crafts into an arch it looked like they were swept sideways toward the bank and spun. The harder they paddled the more the rears of kayaks went under the water. Two were capsized and one had to abandon ship. By the time they gave up they looked very, very tired.

## Frames:

```
20231022_111248 20231022 11:12:49 War Memorial.
20231022_111645 20231022 11:16:45 Wilford Suspension Bridge.
20231022_111649 20231022 11:16:49 Wilford Suspension Bridge.
20231022_111654 20231022 11:16:54 Wilford Suspension Bridge.
20231022_111821 20231022 11:18:21 Wilford Suspension Bridge.
20231022_111837 20231022 11:18:38 Wilford Suspension Bridge.
20231022_111848 20231022 11:18:48 Wilford Suspension Bridge.
20231022_111850 20231022 11:18:50 Wilford Suspension Bridge.
20231022_111851 20231022 11:18:52 Wilford Suspension Bridge.
20231022_112027 20231022 11:20:28 Looking West.
20231022_112035 20231022 11:20:35 Looking West.
20231022_112718 20231022 11:27:18 River level gauge.
20231022_114235 20231022 11:42:35 Iremonger's Pond.
20231022_114252 20231022 11:42:52 Iremonger's Pond.
20231022_114546 20231022 11:45:46 Match postponed.
20231022_114603 20231022 11:46:03 Cyclist by a rugby pitch.
20231022_114605 20231022 11:46:06 Match postponed.
20231022_114603 20231022 11:46:03 Cyclist by Nottingham Moderns.
20231022_114605 20231022 11:46:05 Match postponed.
20231022_115007 20231022 11:50:07 Wilford Toll Bridge.
20231022_115009 20231022 11:50:10 Wilford Toll Bridge.
20231022_115015 20231022 11:50:15 Wilford Toll Bridge.
20231022_115026 20231022 11:50:26 Wilford Toll Bridge.
20231022_115534 20231022 11:55:34 Life buoy.
20231022_115546 20231022 11:55:46 Life buoy.
20231022_121904 20231022 12:19:05 Kayaks.
20231022_121951 20231022 12:19:51 Kayaks.
20231022_121952 20231022 12:19:52 Kayaks.
20231022_122014 20231022 12:20:14 Kayak.
20231022_122031 20231022 12:20:31 Kayak.
20231022_122036 20231022 12:20:36 Troubled waters.
20231022_122313 20231022 12:23:13 The arches.
20231022_122318 20231022 12:23:19 The arches.
20231022_122329 20231022 12:23:29 The arches.
```

20231022\_115546 - Life buoy.

20231022\_121904 - Kayaks.

20231022\_121951 - Kayak.

20231022\_122031 - Kayak.

20231022\_122318 - The arches.

20231022\_122334 - Through the arches.

20231022\_122523 - Kayaks.

20231022\_122525 - Kayak.