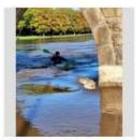

## **Notes:**

Three days of heavy rain have clearly had a major impact further west. I joined a small crowd that was watching three kayakers trying to make it through the arches of Wilford Suspension Bridge. As they got the nose of their crafts into an arch it looked like they were swept sideways toward the bank and spun. The harder they paddled the more the rears of kayaks went under the water. Two were capsized and one had to abandon ship. By the time they gave up they looked very, very tired.

20231022\_115546 - Life buoy.

20231022\_121904 - Kayaks.

20231022\_121951 - Kayak.

20231022\_122031 - Kayak.

20231022\_122318 - The arches.

20231022\_122334 - Through the arches.

20231022\_122523 - Kayaks.

20231022\_122525 - Kayak.