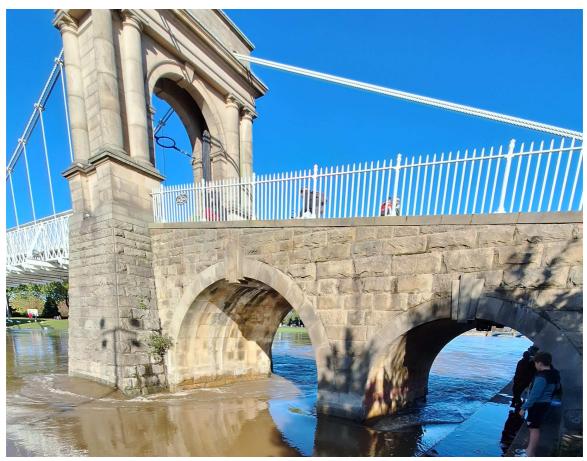

## **Notes:**

Three days of heavy rain have clearly had a major impact further west. I joined a small crowd that was watching three kayakers trying to make it through the arches of Wilford Suspension Bridge. As they got the nose of their crafts into an arch it looked like they were swept sideways toward the bank and spun. The harder they paddled the more the rears of kayaks went under the water. Two were capsized and one had to abandon ship. By the time they gave up they looked very, very tired.

20231022\_111645 - Wilford Suspension Bridge.

20231022\_111837 - Wilford Suspension Bridge.

20231022\_111848 - Wilford Suspension Bridge.

20231022\_111850 - Wilford Suspension Bridge.

20231022\_112035 - Looking West.