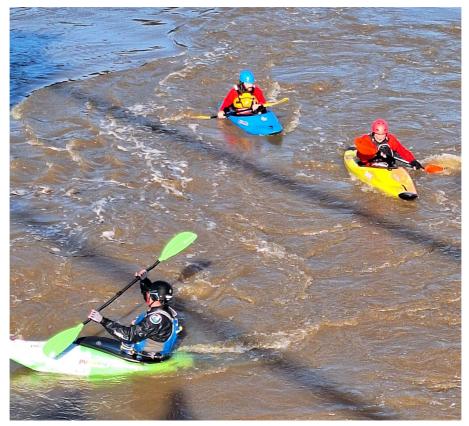

## **Notes:**

Three days of heavy rain have clearly had a major impact further west. I joined a small crowd that was watching three kayakers trying to make it through the arches of Wilford Suspension Bridge. As they got the nose of their crafts into an arch it looked like they were swept sideways toward the bank and spun. The harder they paddled the more the rears of kayaks went under the water. Two were capsized and one had to abandon ship. By the time they gave up they looked very, very tired.

20231022\_115546 - Life buoy.

20231022\_121904 - Kayaks.

20231022\_121951 - Kayak.

20231022\_122031 - Kayak.

20231022\_122318 - The arches.

20231022\_122334 - Through the arches.

20231022\_122523 - Kayaks.

20231022\_122525 - Kayak.