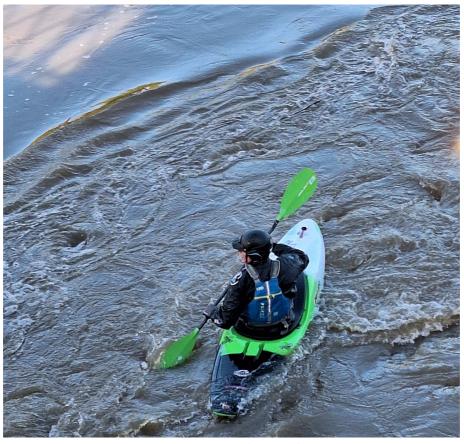

## **Notes:**

Three days of heavy rain have clearly had a major impact further west. I joined a small crowd that was watching three kayakers trying to make it through the arches of Wilford Suspension Bridge. As they got the nose of their crafts into an arch it looked like they were swept sideways toward the bank and spun. The harder they paddled the more the rears of kayaks went under the water. Two were capsized and one had to abandon ship. By the time they gave up they looked very, very tired.

20231022\_115546 - Life buoy.

20231022\_121904 - Kayaks.

20231022\_121951 - Kayak.

20231022\_122031 - Kayak.

20231022\_122318 - The arches.

20231022\_122334 - Through the arches.

20231022\_122523 - Kayaks.

20231022\_122525 - Kayak.