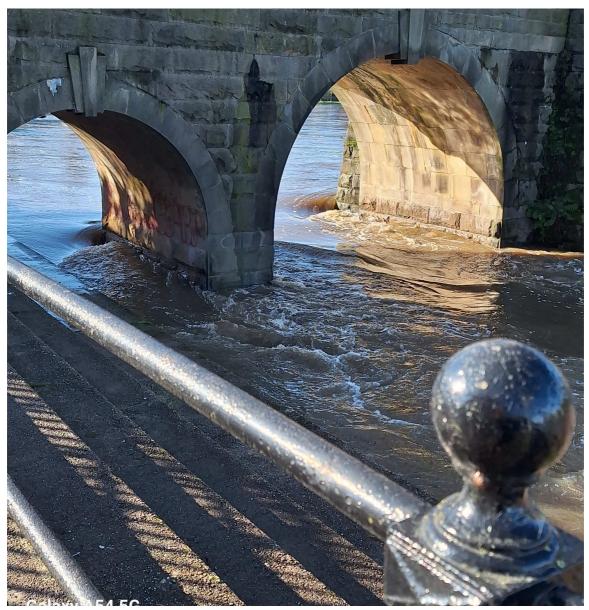

## **Notes:**

Three days of heavy rain have clearly had a major impact further west. I joined a small crowd that was watching three kayakers trying to make it through the arches of Wilford Suspension Bridge. As they got the nose of their crafts into an arch it looked like they were swept sideways toward the bank and spun. The harder they paddled the more the rears of kayaks went under the water. Two were capsized and one had to abandon ship. By the time they gave up they looked very, very tired.

20231022\_111645 - Wilford Suspension Bridge.

20231022\_111837 - Wilford Suspension Bridge.

20231022\_111848 - Wilford Suspension Bridge.

20231022\_111850 - Wilford Suspension Bridge.

20231022\_112035 - Looking West.