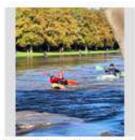

## **Notes:**

Three days of heavy rain have clearly had a major impact further west. I joined a small crowd that was watching three kayakers trying to make it through the arches of Wilford Suspension Bridge. As they got the nose of their crafts into an arch it looked like they were swept sideways toward the bank and spun. The harder they paddled the more the rears of kayaks went under the water. Two were capsized and one had to abandon ship. By the time they gave up they looked very, very tired.