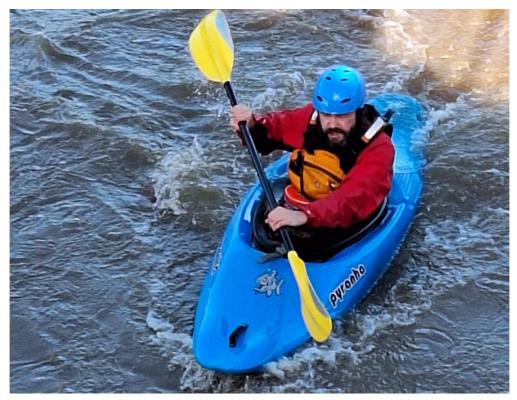

## **Notes:**

Three days of heavy rain have clearly had a major impact further west. I joined a small crowd that was watching three kayakers trying to make it through the arches of Wilford Suspension Bridge. As they got the nose of their crafts into an arch it looked like they were swept sideways toward the bank and spun. The harder they paddled the more the rears of kayaks went under the water. Two were capsized and one had to abandon ship. By the time they gave up they looked very, very tired.

```
20231022_122330 20231022 12:23:30 Kayaks.
20231022_122334 20231022 12:23:34 Through the arches.
20231022_122520 20231022 12:25:20 Kayaks.
20231022_122523 20231022 12:25:23 Kayaks.
20231022_122525 20231022 12:25:25 Kayak.
20231022_122528 20231022 12:25:28 Kayak.
20231022_122619 20231022 12:26:19 Wilford Suspension Bridge.
20231022_122620 20231022 12:26:20 Kayak.
20231022_122631 20231022 12:26:31 Beached.
20231022_122634 20231022 12:26:34 Beached.
```

20231022\_111248 - War Memorial.

20231022\_122334.jpg 20231022\_122520.jpg 20231022\_122523.jpg 20231022\_122525.jpg

20231022\_122528.jpg 20231022\_122619.jpg 20231022\_122620.jpg 20231022\_122631.jpg

20231022\_122634.jpg