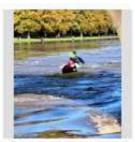

## **Notes:**

Three days of heavy rain have clearly had a major impact further west. I joined a small crowd that was watching three kayakers trying to make it through the arches of Wilford Suspension Bridge. As they got the nose of their crafts into an arch it looked like they were swept sideways toward the bank and spun. The harder they paddled the more the rears of kayaks went under the water. Two were capsized and one had to abandon ship. By the time they gave up they looked very, very tired.

```
20231022_122330 20231022 12:23:30 Kayaks.
20231022_122334 20231022 12:23:34 Through the arches.
20231022_122520 20231022 12:25:20 Kayaks.
20231022_122523 20231022 12:25:23 Kayaks.
20231022_122525 20231022 12:25:25 Kayak.
20231022_122528 20231022 12:25:28 Kayak.
20231022_122619 20231022 12:26:19 Wilford Suspension Bridge.
20231022_122620 20231022 12:26:20 Kayak.
20231022_122631 20231022 12:26:31 Beached.
20231022_122634 20231022 12:26:34 Beached.
```

20231022\_115546 - Life buoy.

20231022\_121904 - Kayaks.

20231022\_121951 - Kayak.

20231022\_122031 - Kayak.

20231022\_122318 - The arches.

20231022\_122334 - Through the arches.

20231022\_122523 - Kayaks.

20231022\_122525 - Kayak.