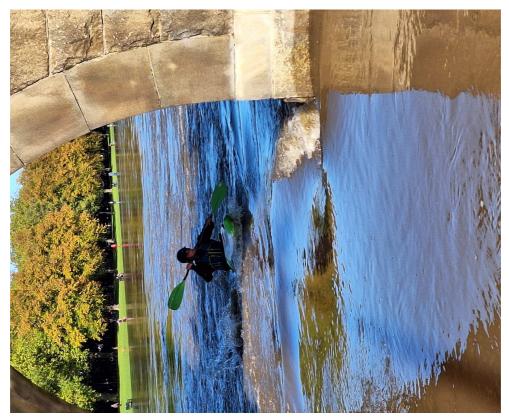

## **Notes:**

Three days of heavy rain have clearly had a major impact further west. I joined a small crowd that was watching three kayakers trying to make it through the arches of Wilford Suspension Bridge. As they got the nose of their crafts into an arch it looked like they were swept sideways toward the bank and spun. The harder they paddled the more the rears of kayaks went under the water. Two were capsized and one had to abandon ship. By the time they gave up they looked very, very tired.

## Frames:

```
20231022_111248 20231022 11:12:49 War Memorial.
20231022_111645 20231022 11:16:45 Wilford Suspension Bridge.
20231022_111649 20231022 11:16:49 Wilford Suspension Bridge.
20231022_111654 20231022 11:16:54 Wilford Suspension Bridge.
20231022_111821 20231022 11:18:21 Wilford Suspension Bridge.
20231022_111837 20231022 11:18:38 Wilford Suspension Bridge.
20231022_111848 20231022 11:18:48 Wilford Suspension Bridge.
20231022_111850 20231022 11:18:50 Wilford Suspension Bridge.
20231022_111851 20231022 11:18:52 Wilford Suspension Bridge.
20231022_112027 20231022 11:20:28 Looking West.
20231022_112035 20231022 11:20:35 Looking West.
20231022_112718 20231022 11:27:18 River level gauge.
20231022_114235 20231022 11:42:35 Iremonger's Pond.
20231022_114252 20231022 11:42:52 Iremonger's Pond.
20231022_114546 20231022 11:45:46 Match postponed.
20231022_114603 20231022 11:46:03 Cyclist by a rugby pitch.
20231022_114605 20231022 11:46:06 Match postponed.
20231022_114603 20231022 11:46:03 Cyclist by Nottingham Moderns.
20231022_114605 20231022 11:46:05 Match postponed.
20231022_115007 20231022 11:50:07 Wilford Toll Bridge.
20231022_115009 20231022 11:50:10 Wilford Toll Bridge.
20231022_115015 20231022 11:50:15 Wilford Toll Bridge.
20231022_115026 20231022 11:50:26 Wilford Toll Bridge.
20231022_115534 20231022 11:55:34 Life buoy.
20231022_115546 20231022 11:55:46 Life buoy.
20231022_121904 20231022 12:19:05 Kayaks.
20231022_121951 20231022 12:19:51 Kayaks.
20231022_121952 20231022 12:19:52 Kayaks.
20231022_122014 20231022 12:20:14 Kayak.
20231022_122031 20231022 12:20:31 Kayak.
20231022_122036 20231022 12:20:36 Troubled waters.
20231022_122313 20231022 12:23:13 The arches.
20231022_122318 20231022 12:23:19 The arches.
20231022_122329 20231022 12:23:29 The arches.
```