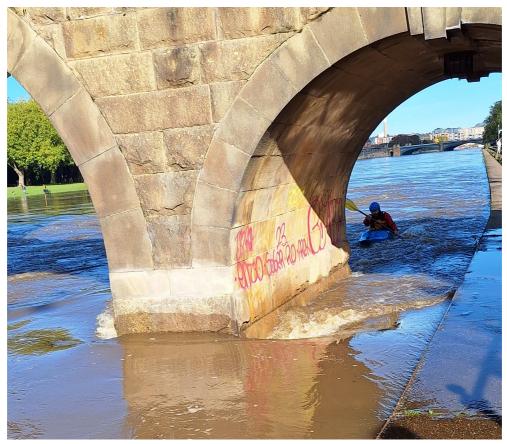

## **Notes:**

Three days of heavy rain have clearly had a major impact further west. I joined a small crowd that was watching three kayakers trying to make it through the arches of Wilford Suspension Bridge. As they got the nose of their crafts into an arch it looked like they were swept sideways toward the bank and spun. The harder they paddled the more the rears of kayaks went under the water. Two were capsized and one had to abandon ship. By the time they gave up they looked very, very tired.

```
20231022_122330 20231022 12:23:30 Kayaks.
20231022_122334 20231022 12:23:34 Through the arches.
20231022_122520 20231022 12:25:20 Kayaks.
20231022_122523 20231022 12:25:23 Kayaks.
20231022_122525 20231022 12:25:25 Kayak.
20231022_122528 20231022 12:25:28 Kayak.
20231022_122619 20231022 12:26:19 Wilford Suspension Bridge.
20231022_122620 20231022 12:26:20 Kayak.
20231022_122631 20231022 12:26:31 Beached.
20231022_122634 20231022 12:26:34 Beached.
```

20231022\_115546 - Life buoy.

20231022\_121904 - Kayaks.

20231022\_121951 - Kayak.

20231022\_122031 - Kayak.

20231022\_122318 - The arches.

20231022\_122334 - Through the arches.

20231022\_122523 - Kayaks.

20231022\_122525 - Kayak.