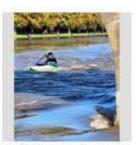

## **Notes:**

Three days of heavy rain have clearly had a major impact further west. I joined a small crowd that was watching three kayakers trying to make it through the arches of Wilford Suspension Bridge. As they got the nose of their crafts into an arch it looked like they were swept sideways toward the bank and spun. The harder they paddled the more the rears of kayaks went under the water. Two were capsized and one had to abandon ship. By the time they gave up they looked very, very tired.

```
20231022_122330 20231022 12:23:30 Kayaks.
20231022_122334 20231022 12:23:34 Through the arches.
20231022_122520 20231022 12:25:20 Kayaks.
20231022_122523 20231022 12:25:23 Kayaks.
20231022_122525 20231022 12:25:25 Kayak.
20231022_122528 20231022 12:25:28 Kayak.
20231022_122619 20231022 12:26:19 Wilford Suspension Bridge.
20231022_122620 20231022 12:26:20 Kayak.
20231022_122631 20231022 12:26:31 Beached.
20231022_122634 20231022 12:26:34 Beached.
```

20231022\_115546 - Life buoy.

20231022\_121904 - Kayaks.

20231022\_121951 - Kayak.

20231022\_122031 - Kayak.

20231022\_122318 - The arches.

20231022\_122334 - Through the arches.

20231022\_122523 - Kayaks.

20231022\_122525 - Kayak.