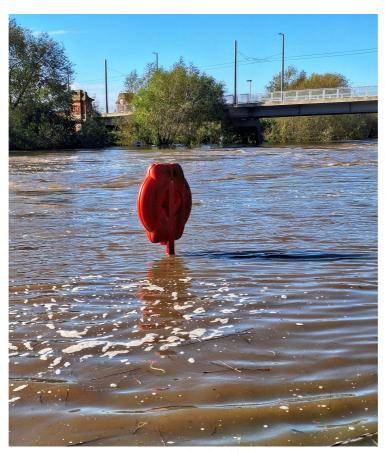

Nottingham Moderns Rugby pitches were completely flooded as was the area around Iremonger's Pond.

Was a little amused to note the position of the life buoys deep in the fast flowing waters. Looks like another planning failure to me. I wonder if there are any stats on when life buoys are most likely to be required.

20231022\_115546 - Life buoy.

20231022\_121904 - Kayaks.

20231022\_121951 - Kayak.

20231022\_122031 - Kayak.

20231022\_122318 - The arches.

20231022\_122334 - Through the arches.

20231022\_122523 - Kayaks.

20231022\_122525 - Kayak.