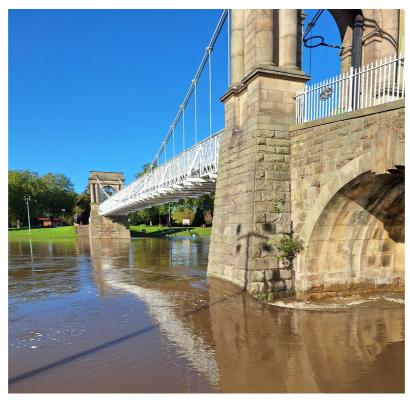

## **Notes:**

Three days of heavy rain have clearly had a major impact further west. I joined a small crowd that was watching three kayakers trying to make it through the arches of Wilford Suspension Bridge. As they got the nose of their crafts into an arch it looked like they were swept sideways toward the bank and spun. The harder they paddled the more the rears of kayaks went under the water. Two were capsized and one had to abandon ship. By the time they gave up they looked very, very tired.

20231022\_111645 - Wilford Suspension Bridge.

20231022\_111837 - Wilford Suspension Bridge.

20231022\_111848 - Wilford Suspension Bridge.

20231022\_111850 - Wilford Suspension Bridge.

20231022\_112035 - Looking West.