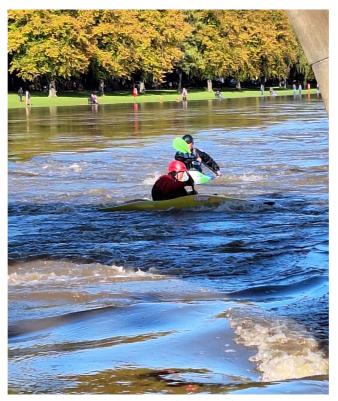

## **Notes:**

Three days of heavy rain have clearly had a major impact further west. I joined a small crowd that was watching three kayakers trying to make it through the arches of Wilford Suspension Bridge. As they got the nose of their crafts into an arch it looked like they were swept sideways toward the bank and spun. The harder they paddled the more the rears of kayaks went under the water. Two were capsized and one had to abandon ship. By the time they gave up they looked very, very tired.

```
20231022_122330 20231022 12:23:30 Kayaks.
20231022_122334 20231022 12:23:34 Through the arches.
20231022_122520 20231022 12:25:20 Kayaks.
20231022_122523 20231022 12:25:23 Kayaks.
20231022_122525 20231022 12:25:25 Kayak.
20231022_122528 20231022 12:25:28 Kayak.
20231022_122619 20231022 12:26:19 Wilford Suspension Bridge.
20231022_122620 20231022 12:26:20 Kayak.
20231022_122631 20231022 12:26:31 Beached.
20231022_122634 20231022 12:26:34 Beached.
```

20231022\_122620 - Kayak.

20231022\_122631 - Beached.