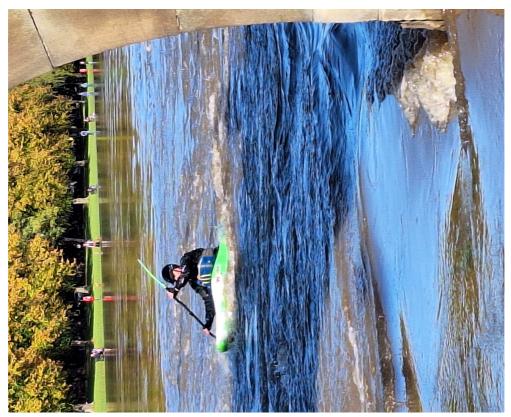

## **Notes:**

Three days of heavy rain have clearly had a major impact further west. I joined a small crowd that was watching three kayakers trying to make it through the arches of Wilford Suspension Bridge. As they got the nose of their crafts into an arch it looked like they were swept sideways toward the bank and spun. The harder they paddled the more the rears of kayaks went under the water. Two were capsized and one had to abandon ship. By the time they gave up they looked very, very tired.

```
20231022_122330 20231022 12:23:30 Kayaks.
20231022_122334 20231022 12:23:34 Through the arches.
20231022_122520 20231022 12:25:20 Kayaks.
20231022_122523 20231022 12:25:23 Kayaks.
20231022_122525 20231022 12:25:25 Kayak.
20231022_122528 20231022 12:25:28 Kayak.
20231022_122619 20231022 12:26:19 Wilford Suspension Bridge.
20231022_122620 20231022 12:26:20 Kayak.
20231022_122631 20231022 12:26:31 Beached.
20231022_122634 20231022 12:26:34 Beached.
```