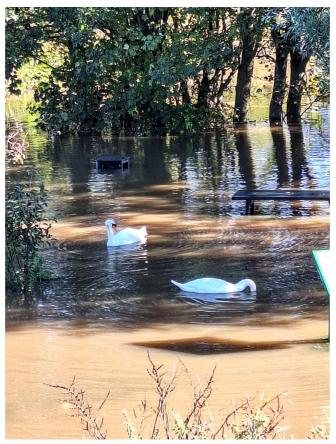

Nottingham Moderns Rugby pitches were completely flooded as was the area around Iremonger's Pond.

Was a little amused to note the position of the life buoys deep in the fast flowing waters. Looks like another planning failure to me. I wonder if there are any stats on when life buoys are most likely to be required.

20231022\_112718 - River level gauge.

 $20231022\_114235$  - Iremonger's Pond.

20231022\_114252 - Iremonger's Pond.

20231022\_114603 - Cyclist by Nottingham Moderns.

 $20231022\_115026$  - Wilford Toll Bridge.