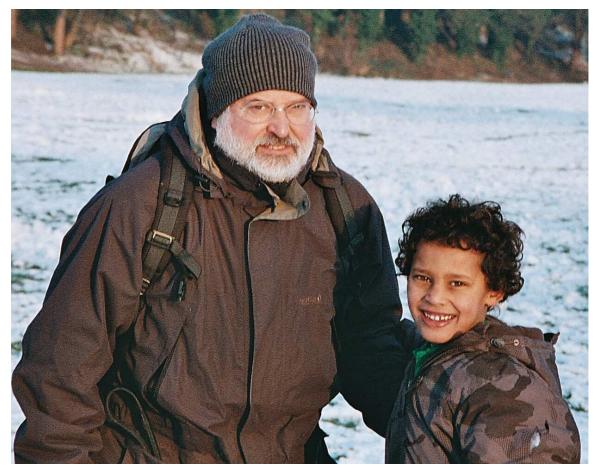

#### Frames:

```
photo31_31
20090202
16:54:46
People and a dog in the snow.

photo32_32
20090202
16:54:46
Boy and his dog in the snow.

photo33_33
20090202
16:54:46
Father and son.

photo34_34
20090202
16:54:46
Father and son.

photo32\_32 - Boy and his dog in the snow.

photo34\_34 - Father and son.

photo36\_36 - Husband and wife.