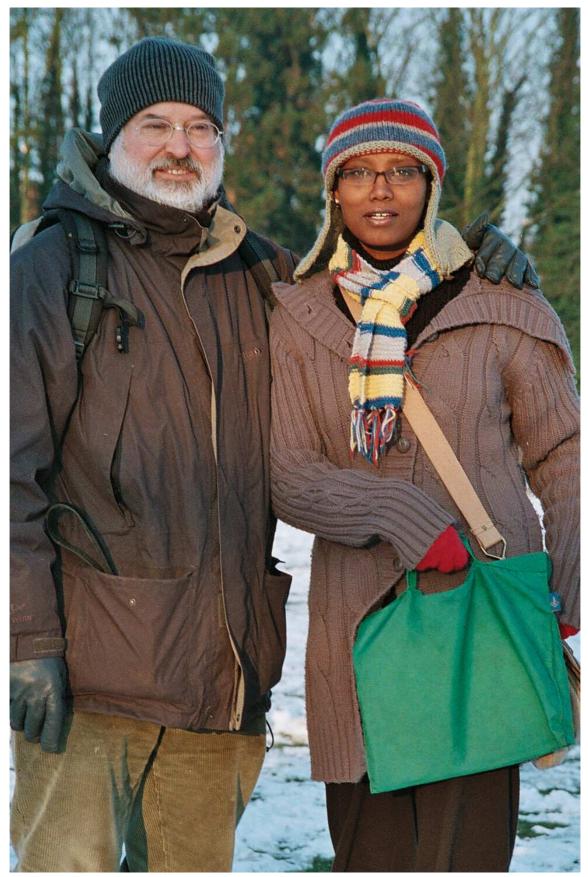

photo35_35
20090202
16:54:46
Husband and wife.

photo36_36
20090202
16:54:46
Husband and wife.
```

photo31\_31.jpg

photo32\_32.jpg

photo33\_33.jpg

photo34\_34.jpg

photo35\_35.jpg

photo36\_36.jpg

photo32\_32 - Boy and his dog in the snow.

photo34\_34 - Father and son.

photo36\_36 - Husband and wife.