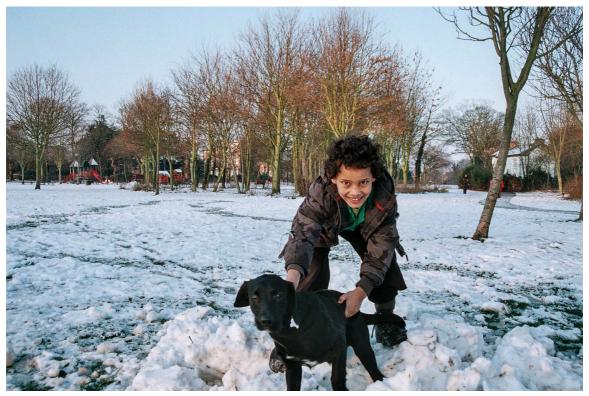

#### Frames:

```
photo31_31
20090202
16:54:46
People and a dog in the snow.

photo32_32
20090202
16:54:46
Boy and his dog in the snow.

photo33_33
20090202
16:54:46
Father and son.

photo34_34
20090202
16:54:46
Father and son.

photo32\_32 - Boy and his dog in the snow.

photo34\_34 - Father and son.

photo36\_36 - Husband and wife.