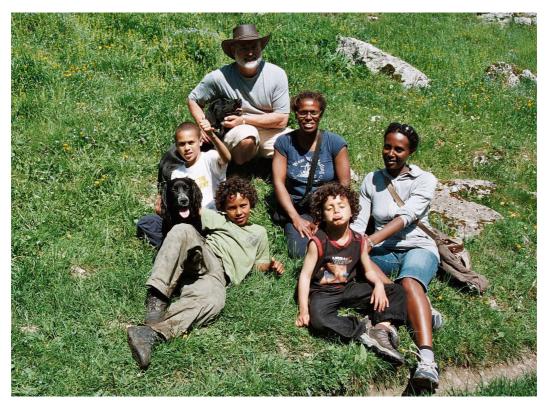

We didn't pre-book but found a campsite ad hoc. I think the 29th was the start of the last weekend of half term.

We met a fantastic couple on the campsite with much the same ethnic origins as us and they had a small black dog. Joseph got on well with the two boys and we walked together.

### People:

Joseph, Rahel, Clifford.

# Frames:

Photo20\_19A 20090531 12:02:00 Joe Cool and his dog. Photo21\_20A 20090531 12:04:00 Joe Cool and his dog. Photo22\_21A 20090531 12:04:00 Lathkill Dale. Photo23\_22A 20090531 12:06:00 Pals on walk. Photo24\_23A 20090531 12:08:00 Pals on walk. Photo25\_24A 20090531 12:12:00 Pals on walk.

Photo25\_24A - Pals on walk.