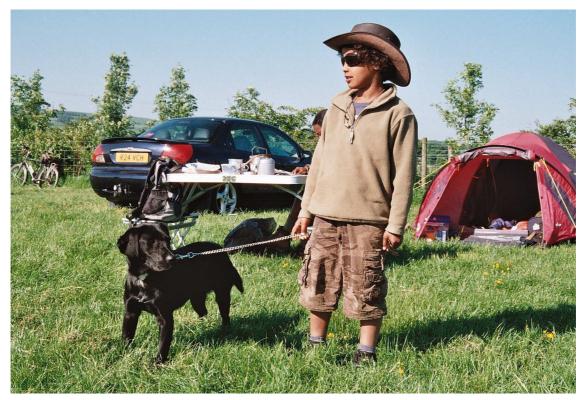

# Frames:

Photo20\_19A 20090531 12:02:00 Joe Cool and his dog. Photo21\_20A 20090531 12:04:00 Joe Cool and his dog. Photo22\_21A 20090531 12:04:00 Lathkill Dale. Photo23\_22A 20090531 12:06:00 Pals on walk. Photo24\_23A 20090531 12:08:00 Pals on walk. Photo25\_24A 20090531 12:12:00 Pals on walk.

Photo21\_20A.jpg

Photo22\_21A.jpg

Photo23\_22A.jpg

Photo24\_23A.jpg

Photo25\_24A.jpg

Photo21\_20A - Joe Cool and his dog.

Photo22\_21A - Lathkill Dale.

Photo23\_22A - Pals on walk.