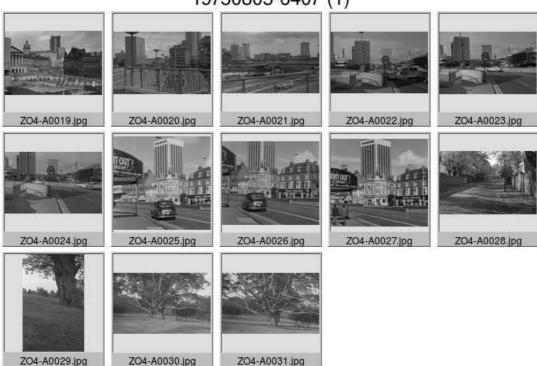

### **Notes:**

Picture of building excavations opposite the Town Hall from a high position above Victoria Square, possibly somewhere on Hill Street. Then a walk back to Gough Road via Suffolk St. Queensway, Holloway Circus and Horsefair. Don't think we ever went in the White Lion but certainly visited the Bombay Tandoori Restaurant often on the way home from city centre pubs. The Night Out Theatre Restaurant was one the UK's premier cabaret venues. The appearance list is staggering but we had no idea at the time. It opened in April 1975, the interior designer was Todd Kingman. The first headline act was Dana. The venue closed in 1980s becoming a disco.

The Autumnal scene in Gough Road led me at first to think that these shots were taken in October but having read up on the weather for 1975 I now think that at the latest this would be September. August was the hottest on record until 1995, 20 years later, it was also exceptionally dry. The dry weather continued into the winter leading to the drought in 1976. This combined with interrupted growth earlier in the year (it snowed at the beginning of June such I now think the picture was taken to illustrate the early abscission.

The 3 pictures of trees I would have sworn were taken in Wollaton Park but as diaries prove I was nowhere near Nottingham at the time they must go down as unknow.

#### **Dates:**

The dates are a puzzle. Gough Rd certainly looks like September but the pictures following are now proved to be early August given that the primary date of 6411 is known to be 7th August.

#### Frames:

```
ZO4-A00191975080312:00:00Building excavations opposite Town Hall.ZO4-A00201975080312:05:00Suffolk St. Queensway.ZO4-A00211975080312:05:00Suffolk St. Queensway.ZO4-A00221975080315:05:00Holloway Circus.ZO4-A00231975080315:06:00Holloway Circus.ZO4-A00241975080315:59:00Horse Fair.ZO4-A00251975080316:00:00Horse Fair.ZO4-A00261975080316:01:00Horse Fair.ZO4-A00271975080316:20:00Gough Road.ZO4-A00291975080513:30:00Tree.ZO4-A00301975080513:31:00Tree.ZO4-A00311975080513:32:00Tree.
```