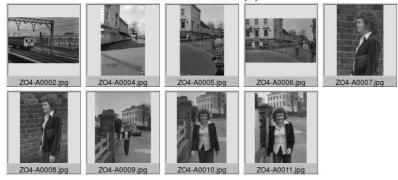

## Frames:

| ZO4-A0002 | 19760322 | 08:36:00 | Stratford Station.   |
|-----------|----------|----------|----------------------|
| ZO4-A0004 | 19760322 | 08:37:00 | The Golden Lion.     |
| ZO4-A0005 | 19760322 | 08:38:00 | The Golden Lion.     |
| ZO4-A0006 | 19760322 | 08:39:00 | The Golden Lion.     |
| ZO4-A0007 | 19760322 | 08:41:00 | The Golden Lion.     |
| ZO4-A0008 | 19760327 | 08:30:00 | Maggie looking prim. |
| ZO4-A0009 | 19760327 | 08:31:00 | Maggie looking prim. |

ZO4-A0010 19760327 08:32:00 **Maggie looking prim.** ZO4-A0011 19760327 08:33:00 **Maggie looking prim.**