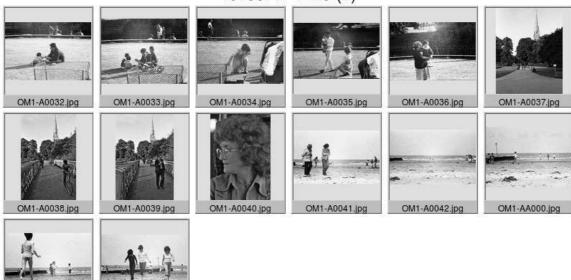

## Frames:

OM1-AA001.jpg

| Man and child.                   | 16:30:00 | 19780709 | OM1-A0032 |
|----------------------------------|----------|----------|-----------|
| Man and three children.          | 16:32:00 | 19780709 | OM1-A0033 |
| Girl and push chair in the park. | 16:33:00 | 19780709 | OM1-A0034 |
| Man, baby and girl in the Park.  | 16:34:00 | 19780709 | OM1-A0035 |
| Woman holding little girl.       | 16:35:00 | 19780709 | OM1-A0036 |
| Promenade Clissold Park.         | 16:37:00 | 19780709 | OM1-A0037 |
| Bridge over New River.           | 16:38:00 | 19780709 | OM1-A0038 |

OM1-AA002.jpg

| OM1-A0039 | 19780709 | 16:40:00 | Bridge over New River.        |
|-----------|----------|----------|-------------------------------|
| OM1-A0040 | 19780711 | 09:30:00 | Maggie - Margate School Trip. |
| OM1-A0041 | 19780711 | 12:30:00 | On the beach.                 |
| OM1-A0042 | 19780711 | 12:35:00 | On the beach at Margate.      |
| OM1-AA000 | 19780711 | 12:36:00 | On the beach at Margate.      |
| OM1-AA001 | 19780711 | 12:37:00 | Girl running the beach.       |
| OM1-AA002 | 19780711 | 13:00:00 | Maggie on the beach.          |
|           |          |          |                               |