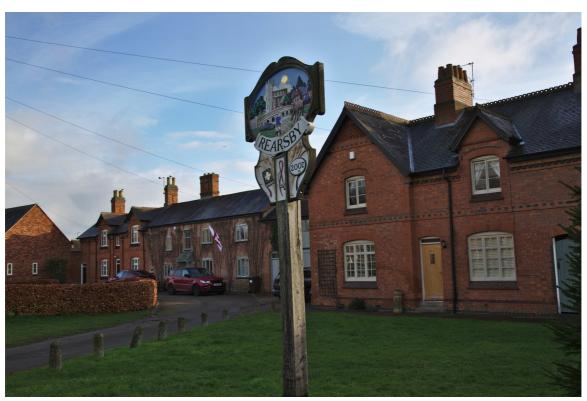

### Frames:

```
F47B2318 20210103 13:24:45 Bridge and ford.
F47B2319 20210103 13:26:59 Packhorse bridge.
F47B2320 20210103 13:32:36 Village house.
F47B2321 20210103 13:34:02 13/14th century village church.
F47B2323 20210103 13:35:14 Church tower.
F47B2324 20210103 13:35:37 Village street.
F47B2325 20210103 13:41:20 Village sign.
F47B2326 20210103 13:41:30 Village sign.
F47B2327 20210103 14:10:58 Mill house.
F47B2328 20210103 14:44:14 Village housing.
F47B2329 20210103 14:46:37 Village church.
F47B2331 20210103 14:47:37 Memorial and Church.
F47B2333 20210103 14:49:57 Churchyard path.
F47B2334 20210103 15:00:21 Main street through the village.
F47B2335 20210103 15:00:30 Main street through the village.
F47B2336 20210103 15:08:53 Steeple on the horizon.
F47B2337 20210103 15:09:08 Steeple on the horizon.
F47B2338 20210103 16:27:21 Wood framed brick built house.
F47B2340 20210103 16:28:58 Village junction at dusk.
F47B2341 20210103 16:30:07 Religious hubris.
F47B2342 20210103 16:31:2 Village pub.
F47B2343 20210103 16:32:38 Village roads.
F47B2344 20210103 16:33:50 Village nativity.
F47B2345 20210103 16:44:08 Train's coming.
F47B2346 20210103 16:44:53 Passing through.
F47B2348 20210103 16:45:36 On the tracks.
```

Packhorse bridge.

Village street.

Village sign.

Mill house.

Village church.

Steeple on the horizon.

Wood framed brick built house.