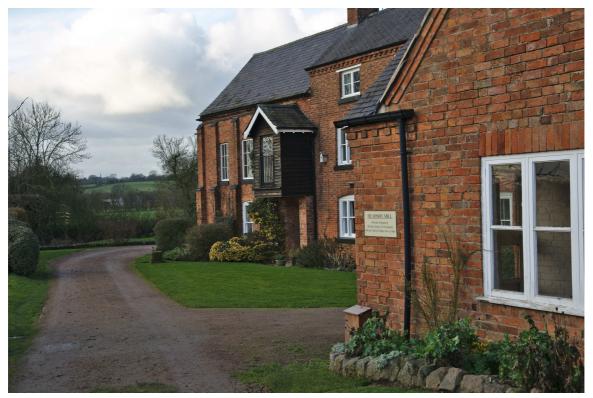

### Frames:

```
F47B2318 20210103 13:24:45 Bridge and ford.
F47B2319 20210103 13:26:59 Packhorse bridge.
F47B2320 20210103 13:32:36 Village house.
F47B2321 20210103 13:34:02 13/14th century village church.
F47B2323 20210103 13:35:14 Church tower.
F47B2324 20210103 13:35:37 Village street.
F47B2325 20210103 13:41:20 Village sign.
F47B2326 20210103 13:41:30 Village sign.
F47B2327 20210103 14:10:58 Mill house.
F47B2328 20210103 14:44:14 Village housing.
F47B2329 20210103 14:46:37 Village church.
F47B2331 20210103 14:47:37 Memorial and Church.
F47B2333 20210103 14:49:57 Churchyard path.
F47B2334 20210103 15:00:21 Main street through the village.
F47B2335 20210103 15:00:30 Main street through the village.
F47B2336 20210103 15:08:53 Steeple on the horizon.
F47B2337 20210103 15:09:08 Steeple on the horizon.
F47B2338 20210103 16:27:21 Wood framed brick built house.
F47B2340 20210103 16:28:58 Village junction at dusk.
F47B2341 20210103 16:30:07 Religious hubris.
F47B2342 20210103 16:31:2 Village pub.
F47B2343 20210103 16:32:38 Village roads.
F47B2344 20210103 16:33:50 Village nativity.
F47B2345 20210103 16:44:08 Train's coming.
F47B2346 20210103 16:44:53 Passing through.
F47B2348 20210103 16:45:36 On the tracks.
```

Packhorse bridge.

Village street.

Village sign.

Mill house.

Village church.

Steeple on the horizon.

Wood framed brick built house.