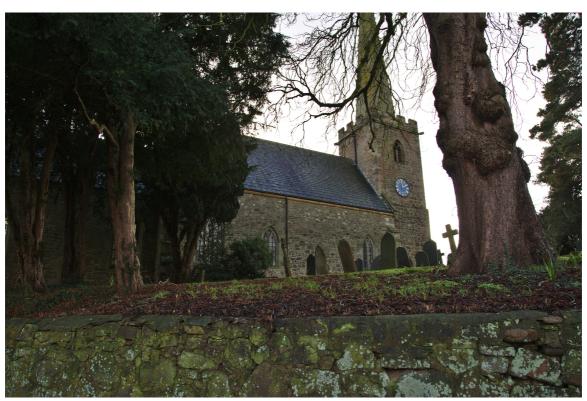

### Frames:

```
F47B2318 20210103 13:24:45 Bridge and ford.
F47B2319 20210103 13:26:59 Packhorse bridge.
F47B2320 20210103 13:32:36 Village house.
F47B2321 20210103 13:34:02 13/14th century village church.
F47B2323 20210103 13:35:14 Church tower.
F47B2324 20210103 13:35:37 Village street.
F47B2325 20210103 13:41:20 Village sign.
F47B2326 20210103 13:41:30 Village sign.
F47B2327 20210103 14:10:58 Mill house.
F47B2328 20210103 14:44:14 Village housing.
F47B2329 20210103 14:46:37 Village church.
F47B2331 20210103 14:47:37 Memorial and Church.
F47B2333 20210103 14:49:57 Churchyard path.
F47B2334 20210103 15:00:21 Main street through the village.
F47B2335 20210103 15:00:30 Main street through the village.
F47B2336 20210103 15:08:53 Steeple on the horizon.
F47B2337 20210103 15:09:08 Steeple on the horizon.
F47B2338 20210103 16:27:21 Wood framed brick built house.
F47B2340 20210103 16:28:58 Village junction at dusk.
F47B2341 20210103 16:30:07 Religious hubris.
F47B2342 20210103 16:31:2 Village pub.
F47B2343 20210103 16:32:38 Village roads.
F47B2344 20210103 16:33:50 Village nativity.
F47B2345 20210103 16:44:08 Train's coming.
F47B2346 20210103 16:44:53 Passing through.
F47B2348 20210103 16:45:36 On the tracks.
```

Packhorse bridge.

Village street.

Village sign.

Mill house.

Village church.

Steeple on the horizon.

Wood framed brick built house.