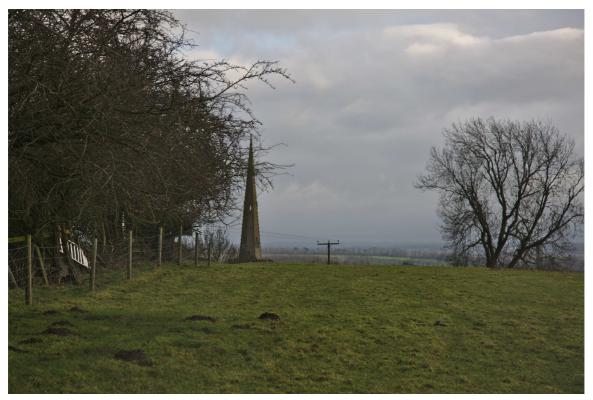

### Frames:

```
F47B2318 20210103 13:24:45 Bridge and ford.
F47B2319 20210103 13:26:59 Packhorse bridge.
F47B2320 20210103 13:32:36 Village house.
F47B2321 20210103 13:34:02 13/14th century village church.
F47B2323 20210103 13:35:14 Church tower.
F47B2324 20210103 13:35:37 Village street.
F47B2325 20210103 13:41:20 Village sign.
F47B2326 20210103 13:41:30 Village sign.
F47B2327 20210103 14:10:58 Mill house.
F47B2328 20210103 14:44:14 Village housing.
F47B2329 20210103 14:46:37 Village church.
F47B2331 20210103 14:47:37 Memorial and Church.
F47B2333 20210103 14:49:57 Churchyard path.
F47B2334 20210103 15:00:21 Main street through the village.
F47B2335 20210103 15:00:30 Main street through the village.
F47B2336 20210103 15:08:53 Steeple on the horizon.
F47B2337 20210103 15:09:08 Steeple on the horizon.
F47B2338 20210103 16:27:21 Wood framed brick built house.
F47B2340 20210103 16:28:58 Village junction at dusk.
F47B2341 20210103 16:30:07 Religious hubris.
F47B2342 20210103 16:31:2 Village pub.
F47B2343 20210103 16:32:38 Village roads.
F47B2344 20210103 16:33:50 Village nativity.
F47B2345 20210103 16:44:08 Train's coming.
F47B2346 20210103 16:44:53 Passing through.
F47B2348 20210103 16:45:36 On the tracks.
```

Packhorse bridge.

Village street.

Village sign.

Mill house.

Village church.

Steeple on the horizon.

Wood framed brick built house.