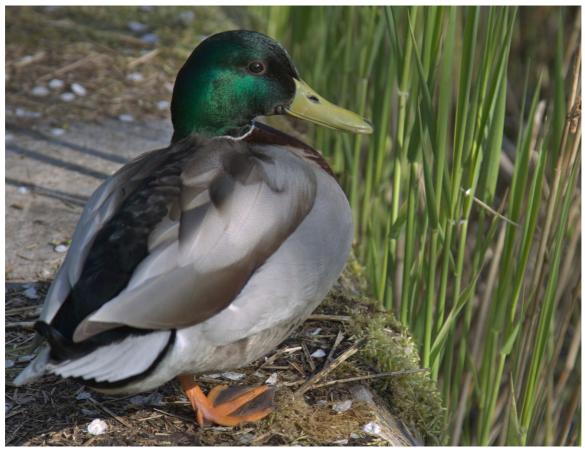

### Frames:

| F47B2787 | 20210505 | 18:20:50 | Reflections on a canal.   |  |
|----------|----------|----------|---------------------------|--|
| F47B2788 | 20210505 | 18:21:04 | Reflections on a canal.   |  |
| F47B2789 | 20210505 | 18:21:51 | Reflections on a canal.   |  |
| F47B2791 | 20210505 | 18:31:16 | Nesting swan.             |  |
| F47B2792 | 20210505 | 18:33:12 | Hawthorne blossom.        |  |
| F47B2793 | 20210505 | 18:33:29 | Hawthorne blossom.        |  |
| F47B2795 | 20210505 | 18:45:44 | Swan.                     |  |
| F47B2797 | 20210506 | 08:35:09 | Reed beds.                |  |
| F47B2802 | 20210506 | 08:45:53 | Proud mallard.            |  |
| F47B2803 | 20210506 | 08:45:59 | Proud mallard.            |  |
| F47B2812 | 20210506 | 08:47:26 | Proud mallard and wife.   |  |
| F47B2817 | 20210506 | 08:47:46 | Proud mallard and wife.   |  |
| F47B2821 | 20210506 | 08:48:03 | Proud mallard and wife.   |  |
| F47B2830 | 20210506 | 08:52:15 | Cygnus olor.              |  |
| F47B2835 | 20210506 | 08:54:39 | Cygnus olor close up.     |  |
| F47B2837 | 20210506 | 08:55:01 | Cygnus olor close up.     |  |
| F47B2845 | 20210506 | 08:55:26 | Cygnus olor close up.     |  |
| F47B2847 | 20210506 | 08:55:27 | Cygnus olor close up.     |  |
| F47B2848 | 20210506 | 08:55:28 | Cygnus olor close up.     |  |
| F47B2849 | 20210506 | 10:49:05 | Common memories.          |  |
| F47B2850 | 20210506 | 10:49:10 | Common memories.          |  |
| F47B2851 | 20210506 | 10:49:17 | Common memories.          |  |
| F47B2852 | 20210506 | 10:50:45 | Footpath and trees.       |  |
| F47B2853 | 20210506 | 10:50:52 | Footpath and trees.       |  |
| F47B2855 | 20210506 | 10:52:27 | Clouds on the skyline.    |  |
| F47B2856 | 20210506 | 11:08:49 | Clouds on the skyline.    |  |
| F47B2857 | 20210506 | 11:09:07 | Clouds on the skyline.    |  |
| F47B2858 | 20210506 | 11:09:24 | Clouds on the skyline.    |  |
| F47B2859 | 20210506 | 11:14:39 | Housing estate.           |  |
| F47B2860 | 20210506 | 11:14:54 | Housing estate.           |  |
| F47B2861 |          | 11:16:12 | Hedge and sky.            |  |
| F47B2862 | 20210506 | 11:17:06 | Path to Calladine Bridge. |  |
| F47B2863 | 20210506 | 11:18:30 | Calladine Bridge.         |  |

Reflections on a canal.

Hawthorne blossom.

Proud mallard.

Proud mallard and wife.