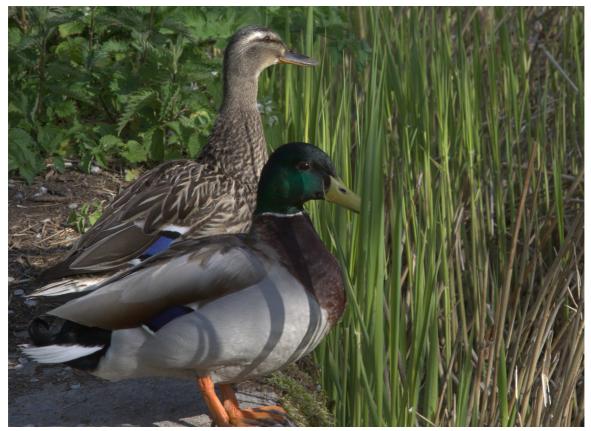

### Frames:

| F47B2787 | 20210505 | 18:20:50 | Reflections on a canal.   |  |
|----------|----------|----------|---------------------------|--|
| F47B2788 | 20210505 | 18:21:04 | Reflections on a canal.   |  |
| F47B2789 | 20210505 | 18:21:51 | Reflections on a canal.   |  |
| F47B2791 | 20210505 | 18:31:16 | Nesting swan.             |  |
| F47B2792 | 20210505 | 18:33:12 | Hawthorne blossom.        |  |
| F47B2793 | 20210505 | 18:33:29 | Hawthorne blossom.        |  |
| F47B2795 | 20210505 | 18:45:44 | Swan.                     |  |
| F47B2797 | 20210506 | 08:35:09 | Reed beds.                |  |
| F47B2802 | 20210506 | 08:45:53 | Proud mallard.            |  |
| F47B2803 | 20210506 | 08:45:59 | Proud mallard.            |  |
| F47B2812 | 20210506 | 08:47:26 | Proud mallard and wife.   |  |
| F47B2817 | 20210506 | 08:47:46 | Proud mallard and wife.   |  |
| F47B2821 | 20210506 | 08:48:03 | Proud mallard and wife.   |  |
| F47B2830 | 20210506 | 08:52:15 | Cygnus olor.              |  |
| F47B2835 | 20210506 | 08:54:39 | Cygnus olor close up.     |  |
| F47B2837 | 20210506 | 08:55:01 | Cygnus olor close up.     |  |
| F47B2845 | 20210506 | 08:55:26 | Cygnus olor close up.     |  |
| F47B2847 | 20210506 | 08:55:27 | Cygnus olor close up.     |  |
| F47B2848 | 20210506 | 08:55:28 | Cygnus olor close up.     |  |
| F47B2849 | 20210506 | 10:49:05 | Common memories.          |  |
| F47B2850 | 20210506 | 10:49:10 | Common memories.          |  |
| F47B2851 | 20210506 | 10:49:17 | Common memories.          |  |
| F47B2852 | 20210506 | 10:50:45 | Footpath and trees.       |  |
| F47B2853 | 20210506 | 10:50:52 | Footpath and trees.       |  |
| F47B2855 | 20210506 | 10:52:27 | Clouds on the skyline.    |  |
| F47B2856 | 20210506 | 11:08:49 | Clouds on the skyline.    |  |
| F47B2857 | 20210506 | 11:09:07 | Clouds on the skyline.    |  |
| F47B2858 | 20210506 | 11:09:24 | Clouds on the skyline.    |  |
| F47B2859 | 20210506 | 11:14:39 | Housing estate.           |  |
| F47B2860 | 20210506 | 11:14:54 | Housing estate.           |  |
| F47B2861 |          | 11:16:12 | Hedge and sky.            |  |
| F47B2862 | 20210506 | 11:17:06 | Path to Calladine Bridge. |  |
| F47B2863 | 20210506 | 11:18:30 | Calladine Bridge.         |  |

Reflections on a canal.

Hawthorne blossom.

Proud mallard.

Proud mallard and wife.