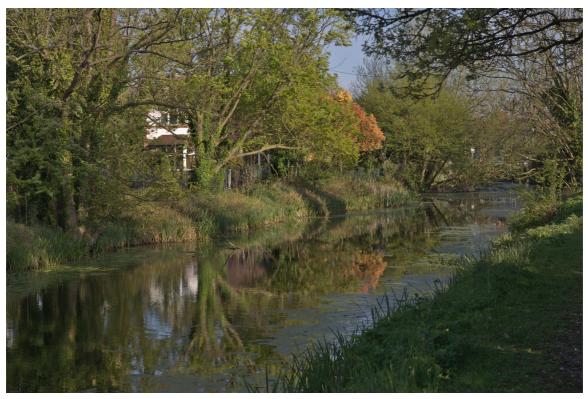

### Frames:

| F47B2787 | 20210505 | 18:20:50 | Reflections on a canal.   |  |
|----------|----------|----------|---------------------------|--|
| F47B2788 | 20210505 | 18:21:04 | Reflections on a canal.   |  |
| F47B2789 | 20210505 | 18:21:51 | Reflections on a canal.   |  |
| F47B2791 | 20210505 | 18:31:16 | Nesting swan.             |  |
| F47B2792 | 20210505 | 18:33:12 | Hawthorne blossom.        |  |
| F47B2793 | 20210505 | 18:33:29 | Hawthorne blossom.        |  |
| F47B2795 | 20210505 | 18:45:44 | Swan.                     |  |
| F47B2797 | 20210506 | 08:35:09 | Reed beds.                |  |
| F47B2802 | 20210506 | 08:45:53 | Proud mallard.            |  |
| F47B2803 | 20210506 | 08:45:59 | Proud mallard.            |  |
| F47B2812 | 20210506 | 08:47:26 | Proud mallard and wife.   |  |
| F47B2817 | 20210506 | 08:47:46 | Proud mallard and wife.   |  |
| F47B2821 | 20210506 | 08:48:03 | Proud mallard and wife.   |  |
| F47B2830 | 20210506 | 08:52:15 | Cygnus olor.              |  |
| F47B2835 | 20210506 | 08:54:39 | Cygnus olor close up.     |  |
| F47B2837 | 20210506 | 08:55:01 | Cygnus olor close up.     |  |
| F47B2845 | 20210506 | 08:55:26 | Cygnus olor close up.     |  |
| F47B2847 | 20210506 | 08:55:27 | Cygnus olor close up.     |  |
| F47B2848 | 20210506 | 08:55:28 | Cygnus olor close up.     |  |
| F47B2849 | 20210506 | 10:49:05 | Common memories.          |  |
| F47B2850 | 20210506 | 10:49:10 | Common memories.          |  |
| F47B2851 | 20210506 | 10:49:17 | Common memories.          |  |
| F47B2852 | 20210506 | 10:50:45 | Footpath and trees.       |  |
| F47B2853 | 20210506 | 10:50:52 | Footpath and trees.       |  |
| F47B2855 | 20210506 | 10:52:27 | Clouds on the skyline.    |  |
| F47B2856 | 20210506 | 11:08:49 | Clouds on the skyline.    |  |
| F47B2857 | 20210506 | 11:09:07 | Clouds on the skyline.    |  |
| F47B2858 | 20210506 | 11:09:24 | Clouds on the skyline.    |  |
| F47B2859 | 20210506 | 11:14:39 | Housing estate.           |  |
| F47B2860 | 20210506 | 11:14:54 | Housing estate.           |  |
| F47B2861 |          | 11:16:12 | Hedge and sky.            |  |
| F47B2862 | 20210506 | 11:17:06 | Path to Calladine Bridge. |  |
| F47B2863 | 20210506 | 11:18:30 | Calladine Bridge.         |  |

Reflections on a canal.

Hawthorne blossom.

Proud mallard.

Proud mallard and wife.