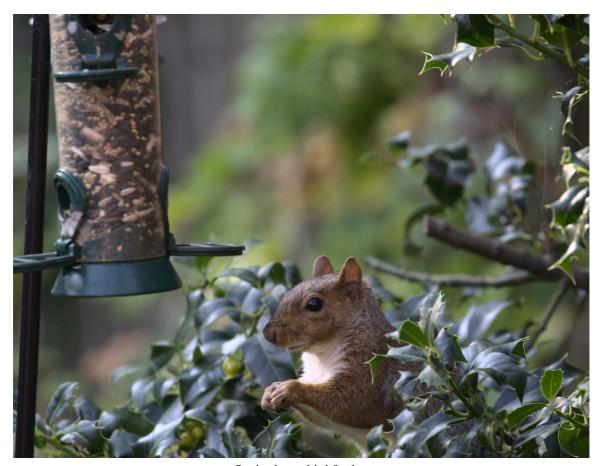

### **Notes:**

I have tried moving the squirrel resistant bird feeder further from the holly bush, the squirrels after some early struggles have mastered it however.

A glorious couple of days culminating in a blazing last day of summer in the afternoon of which I dragged Max on a walk to Radcliffe via Holme Pierrepont. Some beautiful shimmering trees on the way to the ever excellent Chestnut and a magnificent selection of beers only one of which was of dish water provenance.

#### Frames:

```
F47B3494 20210918 10:12:32 Squirrel on a bird feeder.
F47B3495 20210918 10:12:34 Squirrel on a bird feeder.
F47B3497 20210918 10:13:40 Squirrel on a bird feeder.
F47B3503 20210918 10:15:45 Squirrel on a bird feeder.
F47B3504 20210918 10:15:45 Squirrel on a bird feeder.
F47B3505 20210918 10:15:48 Squirrel on a bird feeder.
F47B3506 20210918 10:15:54 Squirrel on a bird feeder.
F47B3508 20210922 14:52:20 Shimmering Leaves.
F47B3509 20210922 14:53:50 Shimmering Leaves.
F47B3510 20210922 14:56:51 Colwick Woods and the Nottingham Princess.
F47B3511 20210922 14:57:04 Colwick Woods and the Nottingham Princess.
F47B3512 20210922 15:11:58 Colwick Country Park.
F47B3513 20210922 15:14:44 Geese on the cricket ground.
F47B3515 20210922 15:18:56 Pontoon - Holme Pierrepont.
F47B3517 20210922 15:21:18 Shimmering Trees.
F47B3518 20210922 15:44:25 Holme Pierrepont Hall.
F47B3519 20210922 15:44:38 Holme Pierrepont Hall.
F47B3520 20210922 16:08:11 The Chestnut.
F47B3521 20210922 16:09:09 The Chestnut.
F47B3522 20210922 16:09:17 The Chestnut.
F47B3523 20210922 18:16:22 Man with a book.
F47B3524 20210922 18:16:22 Man with a book.
F47B3525 20210922 18:16:45 Man with a book.
F47B3530 20210922 18:18:06 Man wearing a hat.
F47B3532 20210922 18:18:11 Man wearing a hat.
F47B3535 20210922 18:18:13 Man wearing a hat.
F47B3539 20210922 18:18:56 Woman in a pub.
F47B3541 20210922 18:19:05 Woman in a pub.
F47B3542 20210922 18:19:05 Woman in a pub.
```

Squirrel on a bird feeder.

Squirrel on a bird feeder.

Shimmering Leaves.

Colwick Woods and the Nottingham Princess.

Pontoon - Holme Pierrepont.

Shimmering Trees.

Holme Pierrepont Hall.

The Chestnut.