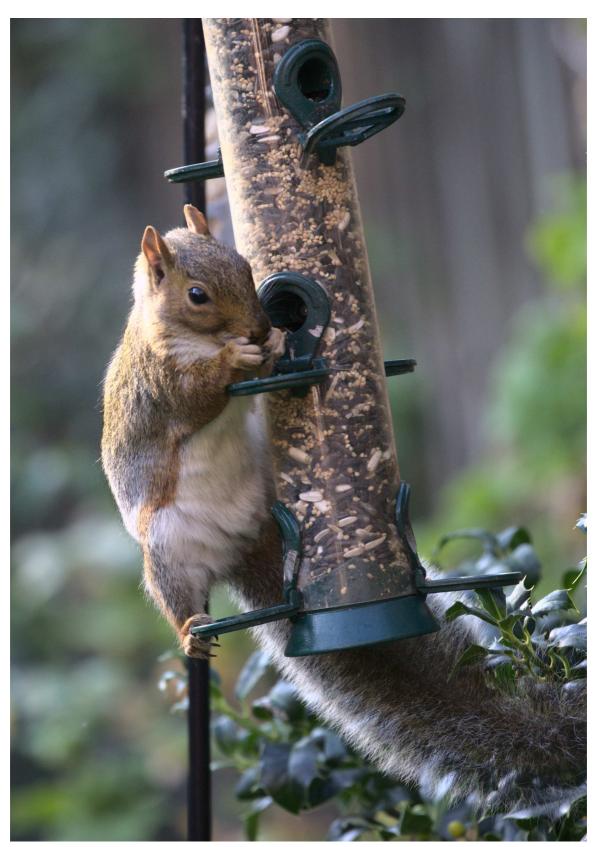

### **Notes:**

I have tried moving the squirrel resistant bird feeder further from the holly bush, the squirrels after some early struggles have mastered it however.

A glorious couple of days culminating in a blazing last day of summer in the afternoon of which I dragged Max on a walk to Radcliffe via Holme Pierrepont. Some beautiful shimmering trees on the way to the ever excellent Chestnut and a magnificent selection of beers only one of which was of dish water provenance.

#### Frames:

```
F47B3494 20210918 10:12:32 Squirrel on a bird feeder.
F47B3495 20210918 10:12:34 Squirrel on a bird feeder.
F47B3497 20210918 10:13:40 Squirrel on a bird feeder.
F47B3503 20210918 10:15:45 Squirrel on a bird feeder.
F47B3504 20210918 10:15:45 Squirrel on a bird feeder.
F47B3505 20210918 10:15:48 Squirrel on a bird feeder.
F47B3506 20210918 10:15:54 Squirrel on a bird feeder.
F47B3508 20210922 14:52:20 Shimmering Leaves.
F47B3509 20210922 14:53:50 Shimmering Leaves.
F47B3510 20210922 14:56:51 Colwick Woods and the Nottingham Princess.
F47B3511 20210922 14:57:04 Colwick Woods and the Nottingham Princess.
F47B3512 20210922 15:11:58 Colwick Country Park.
F47B3513 20210922 15:14:44 Geese on the cricket ground.
F47B3515 20210922 15:18:56 Pontoon - Holme Pierrepont.
F47B3517 20210922 15:21:18 Shimmering Trees.
F47B3518 20210922 15:44:25 Holme Pierrepont Hall.
F47B3519 20210922 15:44:38 Holme Pierrepont Hall.
F47B3520 20210922 16:08:11 The Chestnut.
F47B3521 20210922 16:09:09 The Chestnut.
F47B3522 20210922 16:09:17 The Chestnut.
F47B3523 20210922 18:16:22 Man with a book.
F47B3524 20210922 18:16:22 Man with a book.
F47B3525 20210922 18:16:45 Man with a book.
F47B3530 20210922 18:18:06 Man wearing a hat.
F47B3532 20210922 18:18:11 Man wearing a hat.
F47B3535 20210922 18:18:13 Man wearing a hat.
F47B3539 20210922 18:18:56 Woman in a pub.
F47B3541 20210922 18:19:05 Woman in a pub.
F47B3542 20210922 18:19:05 Woman in a pub.
```

Squirrel on a bird feeder.

Squirrel on a bird feeder.

Shimmering Leaves.

Colwick Woods and the Nottingham Princess.

Pontoon - Holme Pierrepont.

Shimmering Trees.

Holme Pierrepont Hall.

The Chestnut.