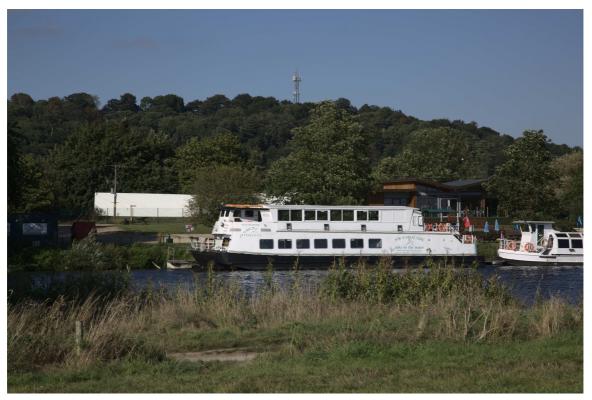

#### Frames:

```
F47B3494 20210918 10:12:32 Squirrel on a bird feeder.
F47B3495 20210918 10:12:34 Squirrel on a bird feeder.
F47B3497 20210918 10:13:40 Squirrel on a bird feeder.
F47B3503 20210918 10:15:45 Squirrel on a bird feeder.
F47B3504 20210918 10:15:45 Squirrel on a bird feeder.
F47B3505 20210918 10:15:48 Squirrel on a bird feeder.
F47B3506 20210918 10:15:54 Squirrel on a bird feeder.
F47B3508 20210922 14:52:20 Shimmering Leaves.
F47B3509 20210922 14:53:50 Shimmering Leaves.
F47B3510 20210922 14:56:51 Colwick Woods and the Nottingham Princess.
F47B3511 20210922 14:57:04 Colwick Woods and the Nottingham Princess.
F47B3512 20210922 15:11:58 Colwick Country Park.
F47B3513 20210922 15:14:44 Geese on the cricket ground.
F47B3515 20210922 15:18:56 Pontoon - Holme Pierrepont.
F47B3517 20210922 15:21:18 Shimmering Trees.
F47B3518 20210922 15:44:25 Holme Pierrepont Hall.
F47B3519 20210922 15:44:38 Holme Pierrepont Hall.
F47B3520 20210922 16:08:11 The Chestnut.
F47B3521 20210922 16:09:09 The Chestnut.
F47B3522 20210922 16:09:17 The Chestnut.
F47B3523 20210922 18:16:22 Man with a book.
F47B3524 20210922 18:16:22 Man with a book.
F47B3525 20210922 18:16:45 Man with a book.
F47B3530 20210922 18:18:06 Man wearing a hat.
F47B3532 20210922 18:18:11 Man wearing a hat.
F47B3535 20210922 18:18:13 Man wearing a hat.
F47B3539 20210922 18:18:56 Woman in a pub.
F47B3541 20210922 18:19:05 Woman in a pub.
F47B3542 20210922 18:19:05 Woman in a pub.
```

Squirrel on a bird feeder.

Squirrel on a bird feeder.

Shimmering Leaves.

Colwick Woods and the Nottingham Princess.

Pontoon - Holme Pierrepont.

Shimmering Trees.

Holme Pierrepont Hall.

The Chestnut.