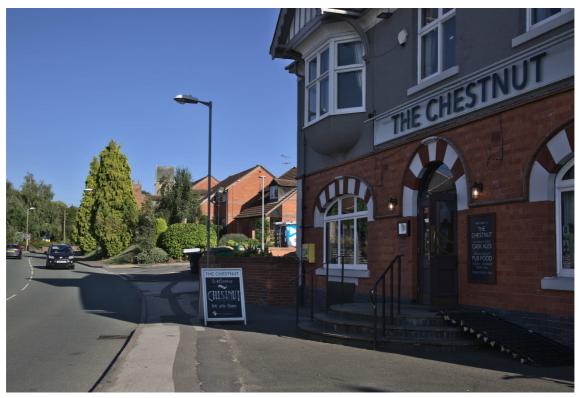

### **Notes:**

I have tried moving the squirrel resistant bird feeder further from the holly bush, the squirrels after some early struggles have mastered it however.

A glorious couple of days culminating in a blazing last day of summer in the afternoon of which I dragged Max on a walk to Radcliffe via Holme Pierrepont. Some beautiful shimmering trees on the way to the ever excellent Chestnut and a magnificent selection of beers only one of which was of dish water provenance.

An excellent fish and chip deal, marred by cold, over prepped mushy peas. The pub quickly redressed the problem however leaving me with the complaint only at the outrageous £4.20 charged for lemonade.

#### Frames:

```
F47B3494 20210918 10:12:32 Squirrel on a bird feeder.
F47B3495 20210918 10:12:34 Squirrel on a bird feeder.
F47B3497 20210918 10:13:40 Squirrel on a bird feeder.
F47B3503 20210918 10:15:45 Squirrel on a bird feeder.
F47B3504 20210918 10:15:45 Squirrel on a bird feeder.
F47B3505 20210918 10:15:48 Squirrel on a bird feeder.
F47B3506 20210918 10:15:54 Squirrel on a bird feeder.
F47B3508 20210922 14:52:20 Shimmering Leaves.
F47B3509 20210922 14:53:50 Shimmering Leaves.
F47B3510 20210922 14:56:51 Colwick Woods and the Nottingham Princess.
F47B3511 20210922 14:57:04 Colwick Woods and the Nottingham Princess.
F47B3512 20210922 15:11:58 Colwick Country Park.
F47B3513 20210922 15:14:44 Geese on the cricket ground.
F47B3515 20210922 15:18:56 Pontoon - Holme Pierrepont.
F47B3517 20210922 15:21:18 Shimmering Trees.
F47B3518 20210922 15:44:25 Holme Pierrepont Hall.
F47B3519 20210922 15:44:38 Holme Pierrepont Hall.
F47B3520 20210922 16:08:11 The Chestnut.
F47B3521 20210922 16:09:09 The Chestnut.
F47B3522 20210922 16:09:17 The Chestnut.
F47B3523 20210922 18:16:22 Man with a book.
F47B3524 20210922 18:16:22 Man with a book.
F47B3525 20210922 18:16:45 Man with a book.
F47B3530 20210922 18:18:06 Man wearing a hat.
F47B3532 20210922 18:18:11 Man wearing a hat.
F47B3535 20210922 18:18:13 Man wearing a hat.
F47B3539 20210922 18:18:56 Woman in a pub.
F47B3541 20210922 18:19:05 Woman in a pub.
F47B3542 20210922 18:19:05 Woman in a pub.
```

Squirrel on a bird feeder.

Squirrel on a bird feeder.

Shimmering Leaves.

Colwick Woods and the Nottingham Princess.

Pontoon - Holme Pierrepont.

Shimmering Trees.

Holme Pierrepont Hall.

The Chestnut.