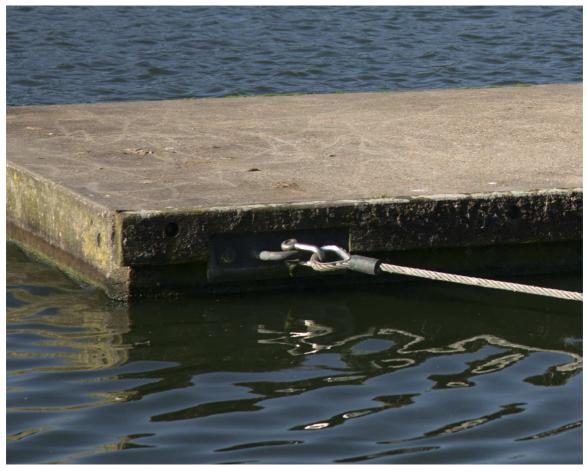

#### Frames:

```
F47B3494 20210918 10:12:32 Squirrel on a bird feeder.
F47B3495 20210918 10:12:34 Squirrel on a bird feeder.
F47B3497 20210918 10:13:40 Squirrel on a bird feeder.
F47B3503 20210918 10:15:45 Squirrel on a bird feeder.
F47B3504 20210918 10:15:45 Squirrel on a bird feeder.
F47B3505 20210918 10:15:48 Squirrel on a bird feeder.
F47B3506 20210918 10:15:54 Squirrel on a bird feeder.
F47B3508 20210922 14:52:20 Shimmering Leaves.
F47B3509 20210922 14:53:50 Shimmering Leaves.
F47B3510 20210922 14:56:51 Colwick Woods and the Nottingham Princess.
F47B3511 20210922 14:57:04 Colwick Woods and the Nottingham Princess.
F47B3512 20210922 15:11:58 Colwick Country Park.
F47B3513 20210922 15:14:44 Geese on the cricket ground.
F47B3515 20210922 15:18:56 Pontoon - Holme Pierrepont.
F47B3517 20210922 15:21:18 Shimmering Trees.
F47B3518 20210922 15:44:25 Holme Pierrepont Hall.
F47B3519 20210922 15:44:38 Holme Pierrepont Hall.
F47B3520 20210922 16:08:11 The Chestnut.
F47B3521 20210922 16:09:09 The Chestnut.
F47B3522 20210922 16:09:17 The Chestnut.
F47B3523 20210922 18:16:22 Man with a book.
F47B3524 20210922 18:16:22 Man with a book.
F47B3525 20210922 18:16:45 Man with a book.
F47B3530 20210922 18:18:06 Man wearing a hat.
F47B3532 20210922 18:18:11 Man wearing a hat.
F47B3535 20210922 18:18:13 Man wearing a hat.
F47B3539 20210922 18:18:56 Woman in a pub.
F47B3541 20210922 18:19:05 Woman in a pub.
F47B3542 20210922 18:19:05 Woman in a pub.
```

Squirrel on a bird feeder.

Squirrel on a bird feeder.

Shimmering Leaves.

Colwick Woods and the Nottingham Princess.

Pontoon - Holme Pierrepont.

Shimmering Trees.

Holme Pierrepont Hall.

The Chestnut.