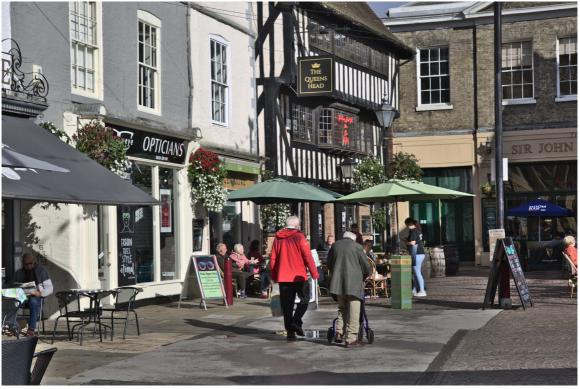

The Queens Head.

Boar Lane.

The Ossington Coffee Palace.

Newark Castle.

16th Century House.

Kevin Winter.

Nave St. Mary Magdalene.

Clinton Arms.