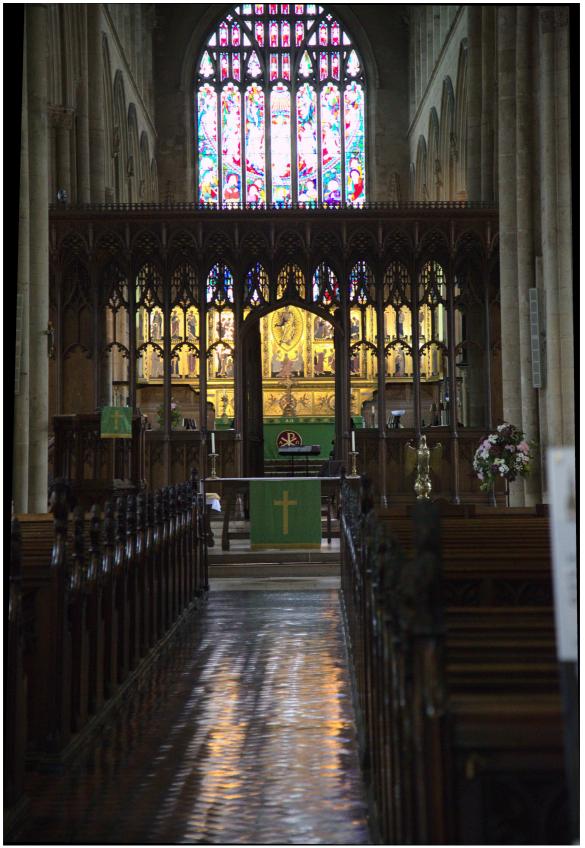

```
F47B3597 20211020 12:41:06 Royal Market.
F47B3598 20211020 12:41:09 Royal Market.
F47B3599 20211020 12:43:41 Bridge Street.
F47B3600 20211020 12:49:45 Wilson Street.
F47B3601 20211020 12:50:23 Nave St. Mary Magdalene Church.
F47B3602 20211020 12:52:09 Font St. Mary Magdalene Church.
F47B3603 20211020 12:52:09 Font St. Mary Magdalene Church.
F47B3604 20211020 13:05:30 St. Mary Magdalene.
F47B3605 20211020 13:09:10 Palace Theatre.
F47B3606 20211020 13:09:11 Palace Theatre.
F47B3607 20211020 14:18:38 Town Hall Roof.
F47B3608 20211020 14:18:38 Town Hall Roof.
F47B3609 20211020 14:19:10 Town Hall Roof.
F47B3610 20211020 14:20:36 Moot Hall.
F47B3611 20211020 14:22:06 The Queens Head.
F47B3612 20211020 14:22:10 The Queens Head.
F47B3613 20211020 14:23:29 Chain Lane.
F47B3614 20211020 14:23:35 Chain Lane.
F47B3615 20211020 14:24:13 Chain Lane.
```

The Queens Head.

Boar Lane.

The Ossington Coffee Palace.

Newark Castle.

16th Century House.

Kevin Winter.

Nave St. Mary Magdalene.

Clinton Arms.