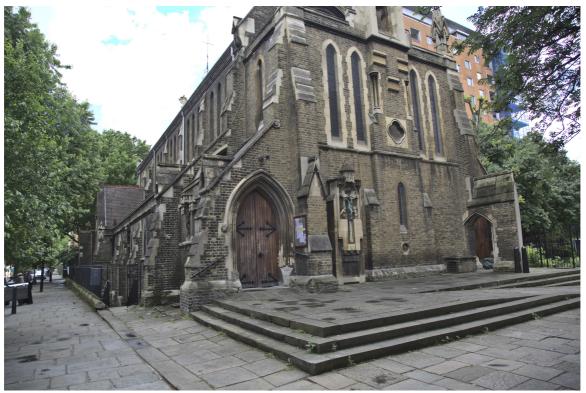

F47B4945 - The Skinners Arms.

F47B4946 - Boot.

F47B4947 - Holy Cross Church.

F47B4949 - Bramber Green.

F47B4950 - St. George's Gardens.

F47B4951 - St. George's Gardens Signage.

F47B4953 - Drinking Fountain - St. George's Gardens.