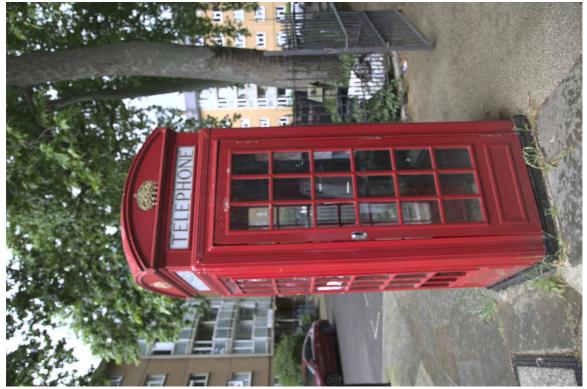

F47B4969 - Telephone kiosk.

F47B4971 - The King of Falafel - Tavistock Place.

F47B4972 - Patisserie Deux Amis - Judd Street.

F47B4973 - Judd Street.

F47B4974 - The Skinners Arms - interior.

F47B4975 - Maggie from The Skinners Arms.