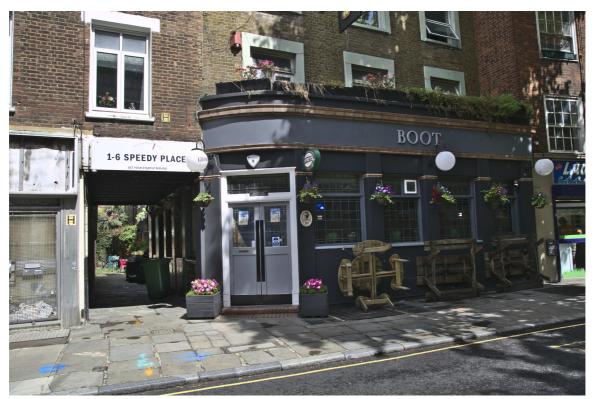

F47B4945 - The Skinners Arms.

F47B4946 - Boot.

F47B4947 - Holy Cross Church.

F47B4949 - Bramber Green.

F47B4950 - St. George's Gardens.

F47B4951 - St. George's Gardens Signage.

F47B4953 - Drinking Fountain - St. George's Gardens.