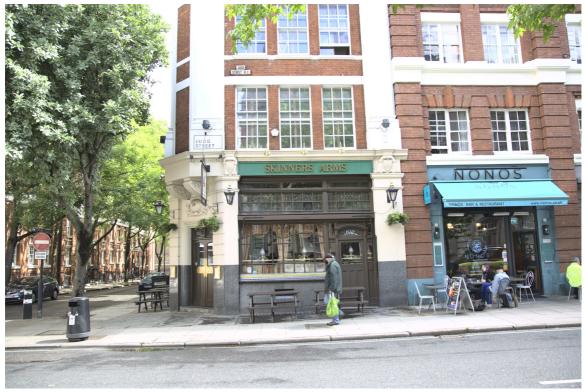

I had chosen the venue. Having been through many options on line, all of which were rejected, mostly by Brent for reasons of ease of travel from his hotel, we finally settled on the Skinners Arms which as chance would have was particularly convenient for me, arriving as I was at St. Pancras.

F47B4945 - The Skinners Arms.

F47B4946 - Boot.

F47B4947 - Holy Cross Church.

F47B4949 - Bramber Green.

F47B4950 - St. George's Gardens.

F47B4951 - St. George's Gardens Signage.

F47B4953 - Drinking Fountain - St. George's Gardens.