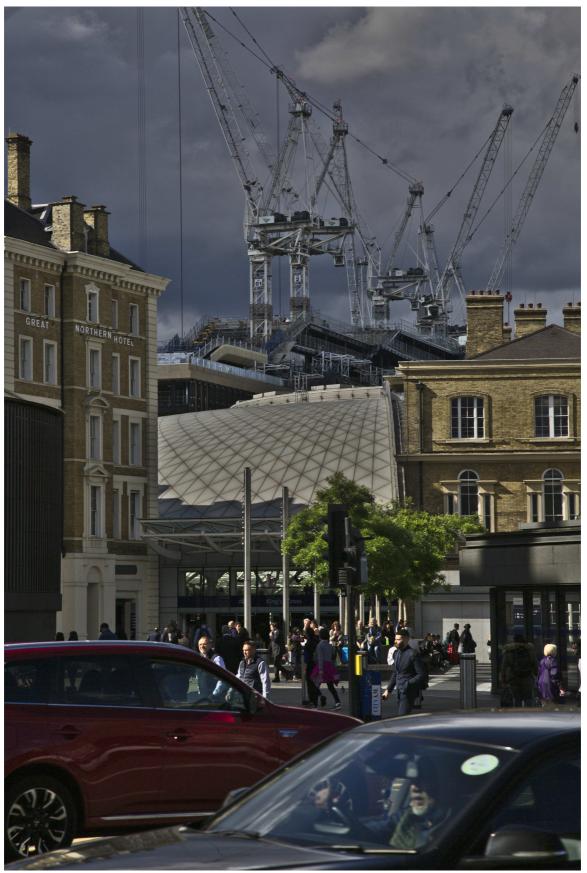

| Frames:  |          |                            |                                                   |
|----------|----------|----------------------------|---------------------------------------------------|
| F47B4943 | 20220524 | 10:14:26                   | St. Pancras Renaissance Hotel.                    |
| F47B4945 | 20220524 | 10:17:56                   | The Skinners Arms.                                |
| F47B4946 | 20220524 | 10:21:19                   | Boot.                                             |
| F47B4947 | 20220524 | 10:22:15                   | Holy Cross Church.                                |
| F47B4948 | 20220524 | 10:22:41                   | Bramber Green.                                    |
| F47B4949 | 20220524 | 10:23:27                   | Bramber Green.                                    |
|          |          |                            | St. George's Gardens.                             |
|          |          |                            | St. George's Gardens Signage.                     |
|          |          |                            | Absent Friends - St. George's Gardens.            |
|          |          |                            | Drinking Fountain - St. George's Gardens.         |
| F47B4954 | 20220524 | 10:35:12                   | Euterpe - St. George's Gardens.                   |
|          |          |                            | Tomb - St. George's Gardens.                      |
|          |          |                            | Tombs - St. George's Gardens.                     |
|          |          |                            | Tombs - St. George's Gardens.                     |
|          |          |                            | The dividing wall - St. George's Gardens.         |
| F47B4961 | 20220524 | 10:40:34                   | Tombs - St. George's Gardens.                     |
| F47B4962 | 20220524 | 10:42:40                   | Wakefield Street Entrance - St. George's Gardens. |
| F47B4963 | 20220524 | 10:43:31                   | Rose - St. George's Gardens.                      |
|          |          |                            | Rose - St. George's Gardens.                      |
|          |          |                            | Robert Nelson Memorial - St. George's Gardens.    |
| F47B4966 | 20220524 | 10:46:40                   | View from St. George's Gardens.                   |
| F47B4967 | 20220524 | 10:51:10                   | Regent Square Gardens.                            |
|          |          |                            | Telephone Kiosk.                                  |
|          |          |                            | Telephone Kiosk.                                  |
| F47B4970 | 20220524 | 10:58:33                   | Post Office Tower - Tavistock Place.              |
|          |          |                            | The King of Falafel - Tavistock Place.            |
|          |          |                            | Patisserie Deux Amis - Judd Street.               |
|          |          | 11:02:46                   |                                                   |
|          |          |                            | The Skinners Arms - interior.                     |
|          |          |                            | Maggie from The Skinners Arms.                    |
|          |          |                            | Arrival at The Skinners Arms.                     |
|          |          | 14 <b>:</b> 57 <b>:</b> 33 |                                                   |
|          |          |                            | St. Pancras Station.                              |
|          |          |                            | St. Pancras Station.                              |
|          |          |                            | Clock Tower - St. Pancras Station.                |
|          |          |                            | Crane Towers behind The Great Northern Hotel.     |
|          |          |                            | Crane Towers behind The Great Northern Hotel.     |
|          |          |                            | Clock Tower - St. Pancras Station.                |
| F47B4991 | 20220524 | 15:39:21                   | Clock Tower - St. Pancras Station.                |
| F47B4992 | 20220524 | 15:40:21                   | St. Pancras Station.                              |

F47B4981 - Maggie.

F47B4985 - Clock Tower - St. Pancras Station.

F47B4987 - Crane Towers behind The Great Northern Hotel.

F47B4988 - Clock Tower - St. Pancras Station.