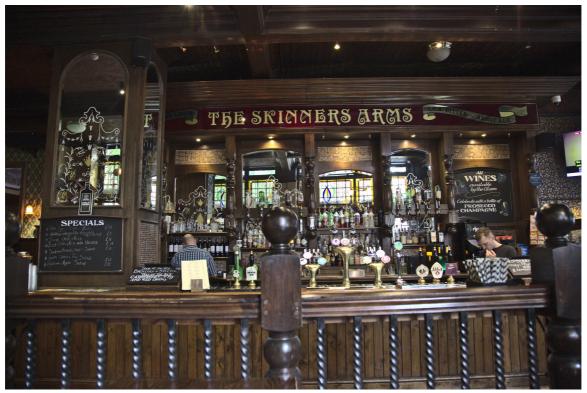

I had chosen the venue. Having been through many options on line, all of which were rejected, mostly by Brent for reasons of ease of travel from his hotel, we finally settled on the Skinners Arms which as chance would have was particularly convenient for me, arriving as I was at St. Pancras.

I was early and took a walk around the local environs and had that frisson of excitement that London sometime affords, with so much rich and interesting history and so many familiar street names.

The pub was pretty good, if a bit expensive and the food was very good. Maggie had planned to have a second, evening session with Brent and then stay overnight but had cancelled the hotel and rescheduled her train journey back when it became apparent Brent would not make it.

F47B4969 - Telephone kiosk.

F47B4971 - The King of Falafel - Tavistock Place.

F47B4972 - Patisserie Deux Amis - Judd Street.

F47B4973 - Judd Street.

F47B4974 - The Skinners Arms - interior.

F47B4975 - Maggie from The Skinners Arms.