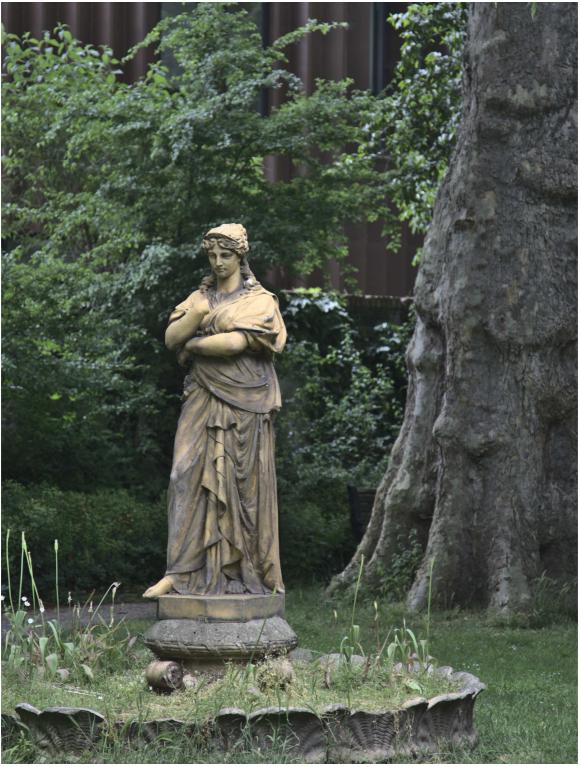

F47B4954 - Euterpe - St. George's Gardens.

F47B4960 - The Dividing Wall - St. George's Gardens.

F47B4961 - Tombs - St. George's Gardens.

F47B4966 - View from St. George's Gardens.

F47B4967 - Regent Square Gardens.