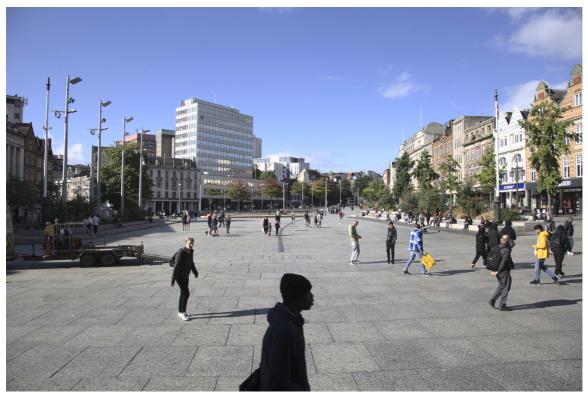

# Frames:

| F47B5373 | 20221002 | 09:47:32 | Canal bridge.                           |
|----------|----------|----------|-----------------------------------------|
| F47B5374 | 20221002 | 09:47:45 | Canal bridge.                           |
| F47B5376 | 20221002 | 09:48:42 | Canal bridge and steps.                 |
| F47B5377 | 20221002 | 09:49:50 | Canal steps.                            |
| F47B5378 | 20221002 | 09:50:32 | Canal steps.                            |
| F47B5379 | 20221002 | 09:51:02 | Reflections on a bridge.                |
| F47B5381 | 20221002 | 09:52:25 | Canal steps.                            |
| F47B5383 | 20221002 | 09:52:53 | Canal reflections from under a bridge.  |
| F47B5385 | 20221002 | 09:53:49 | Canal reflections from under a bridge.  |
| F47B5386 | 20221002 | 10:22:16 | Police car 1960s.                       |
| F47B5387 | 20221002 | 10:26:46 | Exit.                                   |
| F47B5389 | 20221002 | 10:40:36 | Works and a lion.                       |
| F47B5390 | 20221002 | 10:40:55 | Lion.                                   |
| F47B5391 | 20221002 | 10:41:16 | Lion.                                   |
| F47B5393 | 20221002 | 10:46:31 | Lion's head.                            |
| F47B5394 | 20221002 | 10:47:02 | Lion's head.                            |
| F47B5396 | 20221002 | 10:47:55 | Lion's head and slab square.            |
| F47B5397 | 20221002 | 10:48:25 | Lion's head                             |
| F47B5398 | 20221002 | 10:50:05 | Lion's head                             |
| F47B5399 | 20221002 | 10:56:48 | Long Row.                               |
| F47B5401 | 20221002 | 10:59:34 | Silhouette in slab square looking West. |
| F47B5403 | 20221002 | 10:59:43 | Return to slab square looking West.     |

F47B5394 - Lion's head.

F47B5397 - Lion's head.

F47B5399 - Long Row.

F47B5401 - Silhouette in slab square looking West.