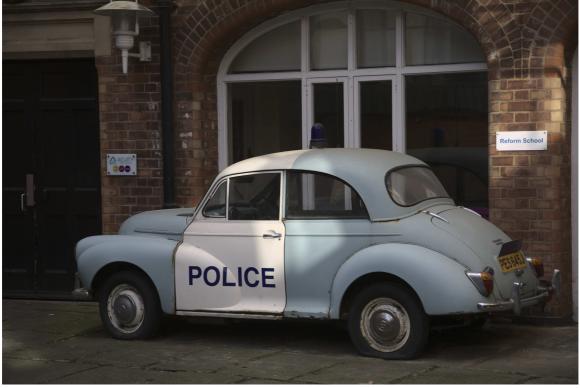

# Frames:

| F47B5373 | 20221002 | 09:47:32 | Canal bridge.                           |
|----------|----------|----------|-----------------------------------------|
| F47B5374 | 20221002 | 09:47:45 | Canal bridge.                           |
| F47B5376 | 20221002 | 09:48:42 | Canal bridge and steps.                 |
| F47B5377 | 20221002 | 09:49:50 | Canal steps.                            |
| F47B5378 | 20221002 | 09:50:32 | Canal steps.                            |
| F47B5379 | 20221002 | 09:51:02 | Reflections on a bridge.                |
| F47B5381 | 20221002 | 09:52:25 | Canal steps.                            |
| F47B5383 | 20221002 | 09:52:53 | Canal reflections from under a bridge.  |
| F47B5385 | 20221002 | 09:53:49 | Canal reflections from under a bridge.  |
| F47B5386 | 20221002 | 10:22:16 | Police car 1960s.                       |
| F47B5387 | 20221002 | 10:26:46 | Exit.                                   |
| F47B5389 | 20221002 | 10:40:36 | Works and a lion.                       |
| F47B5390 | 20221002 | 10:40:55 | Lion.                                   |
| F47B5391 | 20221002 | 10:41:16 | Lion.                                   |
| F47B5393 | 20221002 | 10:46:31 | Lion's head.                            |
| F47B5394 | 20221002 | 10:47:02 | Lion's head.                            |
| F47B5396 | 20221002 | 10:47:55 | Lion's head and slab square.            |
| F47B5397 | 20221002 | 10:48:25 | Lion's head                             |
| F47B5398 | 20221002 | 10:50:05 | Lion's head                             |
| F47B5399 | 20221002 | 10:56:48 | Long Row.                               |
| F47B5401 | 20221002 | 10:59:34 | Silhouette in slab square looking West. |
| F47B5403 | 20221002 | 10:59:43 | Return to slab square looking West.     |

F47B5373 - Canal bridge.

F47B5377 - Canal steps.

F47B5378 - Canal steps.

F47B5381 - Canal steps.

F47B5383 - Canal reflections from under a bridge.

F47B5385 - Canal reflections from under a bridge.

F47B5386 - Police car 1960s.