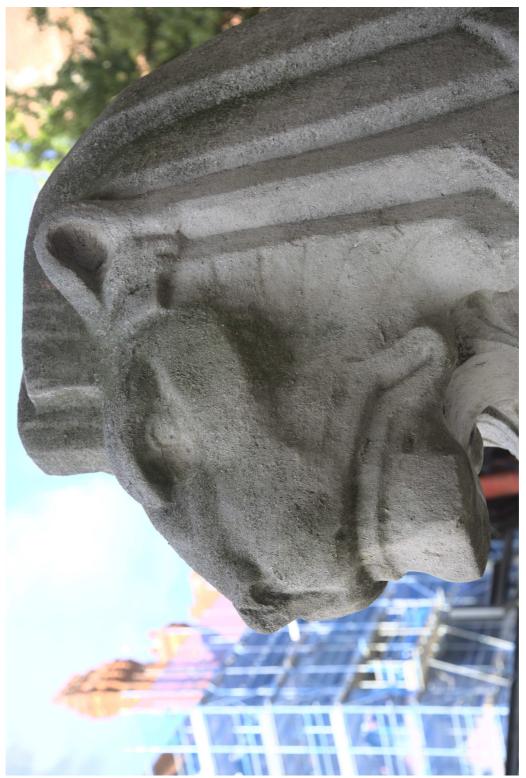

# Frames:

| F47B5373 | 20221002 | 09:47:32 | Canal bridge.                           |
|----------|----------|----------|-----------------------------------------|
| F47B5374 | 20221002 | 09:47:45 | Canal bridge.                           |
| F47B5376 | 20221002 | 09:48:42 | Canal bridge and steps.                 |
| F47B5377 | 20221002 | 09:49:50 | Canal steps.                            |
| F47B5378 | 20221002 | 09:50:32 | Canal steps.                            |
| F47B5379 | 20221002 | 09:51:02 | Reflections on a bridge.                |
| F47B5381 | 20221002 | 09:52:25 | Canal steps.                            |
| F47B5383 | 20221002 | 09:52:53 | Canal reflections from under a bridge.  |
| F47B5385 | 20221002 | 09:53:49 | Canal reflections from under a bridge.  |
| F47B5386 | 20221002 | 10:22:16 | Police car 1960s.                       |
| F47B5387 | 20221002 | 10:26:46 | Exit.                                   |
| F47B5389 | 20221002 | 10:40:36 | Works and a lion.                       |
| F47B5390 | 20221002 | 10:40:55 | Lion.                                   |
| F47B5391 | 20221002 | 10:41:16 | Lion.                                   |
| F47B5393 | 20221002 | 10:46:31 | Lion's head.                            |
| F47B5394 | 20221002 | 10:47:02 | Lion's head.                            |
| F47B5396 | 20221002 | 10:47:55 | Lion's head and slab square.            |
| F47B5397 | 20221002 | 10:48:25 | Lion's head                             |
| F47B5398 | 20221002 | 10:50:05 | Lion's head                             |
| F47B5399 | 20221002 | 10:56:48 | Long Row.                               |
| F47B5401 | 20221002 | 10:59:34 | Silhouette in slab square looking West. |
| F47B5403 | 20221002 | 10:59:43 | Return to slab square looking West.     |

F47B5394 - Lion's head.

F47B5397 - Lion's head.

F47B5399 - Long Row.

F47B5401 - Silhouette in slab square looking West.