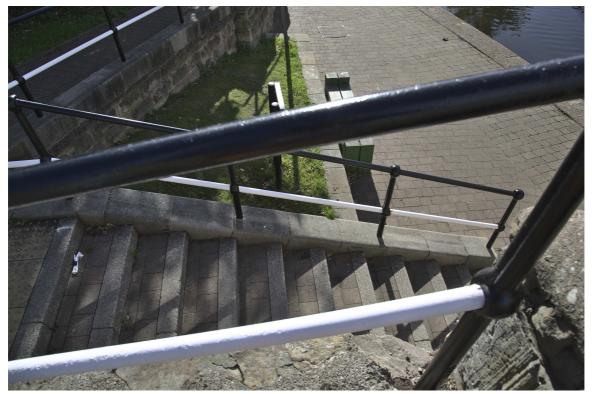

# Frames:

| F47B5373 | 20221002 | 09:47:32 | Canal bridge.                           |
|----------|----------|----------|-----------------------------------------|
| F47B5374 | 20221002 | 09:47:45 | Canal bridge.                           |
| F47B5376 | 20221002 | 09:48:42 | Canal bridge and steps.                 |
| F47B5377 | 20221002 | 09:49:50 | Canal steps.                            |
| F47B5378 | 20221002 | 09:50:32 | Canal steps.                            |
| F47B5379 | 20221002 | 09:51:02 | Reflections on a bridge.                |
| F47B5381 | 20221002 | 09:52:25 | Canal steps.                            |
| F47B5383 | 20221002 | 09:52:53 | Canal reflections from under a bridge.  |
| F47B5385 | 20221002 | 09:53:49 | Canal reflections from under a bridge.  |
| F47B5386 | 20221002 | 10:22:16 | Police car 1960s.                       |
| F47B5387 | 20221002 | 10:26:46 | Exit.                                   |
| F47B5389 | 20221002 | 10:40:36 | Works and a lion.                       |
| F47B5390 | 20221002 | 10:40:55 | Lion.                                   |
| F47B5391 | 20221002 | 10:41:16 | Lion.                                   |
| F47B5393 | 20221002 | 10:46:31 | Lion's head.                            |
| F47B5394 | 20221002 | 10:47:02 | Lion's head.                            |
| F47B5396 | 20221002 | 10:47:55 | Lion's head and slab square.            |
| F47B5397 | 20221002 | 10:48:25 | Lion's head                             |
| F47B5398 | 20221002 | 10:50:05 | Lion's head                             |
| F47B5399 | 20221002 | 10:56:48 | Long Row.                               |
| F47B5401 | 20221002 | 10:59:34 | Silhouette in slab square looking West. |
| F47B5403 | 20221002 | 10:59:43 | Return to slab square looking West.     |

F47B5373 - Canal bridge.

F47B5377 - Canal steps.

F47B5378 - Canal steps.

F47B5381 - Canal steps.

F47B5383 - Canal reflections from under a bridge.

F47B5385 - Canal reflections from under a bridge.

F47B5386 - Police car 1960s.