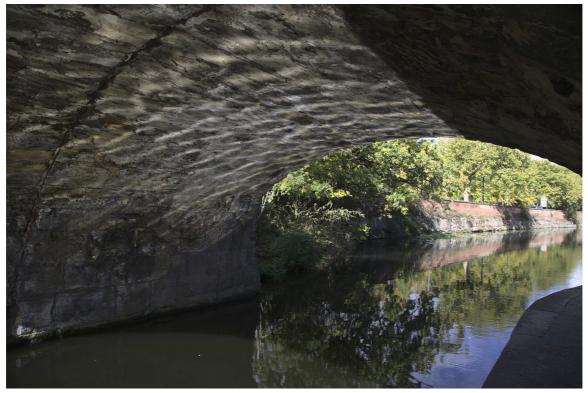

# Notes:

The reflections under Meadow Lane canal bridge were quite remarkable. I was intent on taking pictures at dramatic angles from the Council House steps but there were a lot of barriers out while operatives put up banners on the balcony. As a consequence I had to return another day, still some of these I think are quite remarkable and could well justify that expensive printer.

# Frames:

| F47B5373 | 20221002 | 09:47:32 | Canal bridge.                           |
|----------|----------|----------|-----------------------------------------|
| F47B5374 | 20221002 | 09:47:45 | Canal bridge.                           |
| F47B5376 | 20221002 | 09:48:42 | Canal bridge and steps.                 |
| F47B5377 | 20221002 | 09:49:50 | Canal steps.                            |
| F47B5378 | 20221002 | 09:50:32 | Canal steps.                            |
| F47B5379 | 20221002 | 09:51:02 | Reflections on a bridge.                |
| F47B5381 | 20221002 | 09:52:25 | Canal steps.                            |
| F47B5383 | 20221002 | 09:52:53 | Canal reflections from under a bridge.  |
| F47B5385 | 20221002 | 09:53:49 | Canal reflections from under a bridge.  |
| F47B5386 | 20221002 | 10:22:16 | Police car 1960s.                       |
| F47B5387 | 20221002 | 10:26:46 | Exit.                                   |
| F47B5389 | 20221002 | 10:40:36 | Works and a lion.                       |
| F47B5390 | 20221002 | 10:40:55 | Lion.                                   |
| F47B5391 | 20221002 | 10:41:16 | Lion.                                   |
| F47B5393 | 20221002 | 10:46:31 | Lion's head.                            |
| F47B5394 | 20221002 | 10:47:02 | Lion's head.                            |
| F47B5396 | 20221002 | 10:47:55 | Lion's head and slab square.            |
| F47B5397 | 20221002 | 10:48:25 | Lion's head                             |
| F47B5398 | 20221002 | 10:50:05 | Lion's head                             |
| F47B5399 | 20221002 | 10:56:48 | Long Row.                               |
| F47B5401 | 20221002 | 10:59:34 | Silhouette in slab square looking West. |
| F47B5403 | 20221002 | 10:59:43 | Return to slab square looking West.     |

F47B5373 - Canal bridge.

F47B5377 - Canal steps.

F47B5378 - Canal steps.

F47B5381 - Canal steps.

F47B5383 - Canal reflections from under a bridge.

F47B5385 - Canal reflections from under a bridge.

F47B5386 - Police car 1960s.