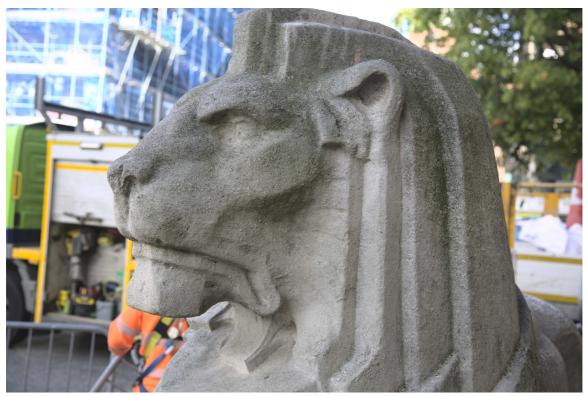

# Frames:

| F47B5373 | 20221002 | 09:47:32 | Canal bridge.                           |
|----------|----------|----------|-----------------------------------------|
| F47B5374 | 20221002 | 09:47:45 | Canal bridge.                           |
| F47B5376 | 20221002 | 09:48:42 | Canal bridge and steps.                 |
| F47B5377 | 20221002 | 09:49:50 | Canal steps.                            |
| F47B5378 | 20221002 | 09:50:32 | Canal steps.                            |
| F47B5379 | 20221002 | 09:51:02 | Reflections on a bridge.                |
| F47B5381 | 20221002 | 09:52:25 | Canal steps.                            |
| F47B5383 | 20221002 | 09:52:53 | Canal reflections from under a bridge.  |
| F47B5385 | 20221002 | 09:53:49 | Canal reflections from under a bridge.  |
| F47B5386 | 20221002 | 10:22:16 | Police car 1960s.                       |
| F47B5387 | 20221002 | 10:26:46 | Exit.                                   |
| F47B5389 | 20221002 | 10:40:36 | Works and a lion.                       |
| F47B5390 | 20221002 | 10:40:55 | Lion.                                   |
| F47B5391 | 20221002 | 10:41:16 | Lion.                                   |
| F47B5393 | 20221002 | 10:46:31 | Lion's head.                            |
| F47B5394 | 20221002 | 10:47:02 | Lion's head.                            |
| F47B5396 | 20221002 | 10:47:55 | Lion's head and slab square.            |
| F47B5397 | 20221002 | 10:48:25 | Lion's head                             |
| F47B5398 | 20221002 | 10:50:05 | Lion's head                             |
| F47B5399 | 20221002 | 10:56:48 | Long Row.                               |
| F47B5401 | 20221002 | 10:59:34 | Silhouette in slab square looking West. |
| F47B5403 | 20221002 | 10:59:43 | Return to slab square looking West.     |

F47B5394 - Lion's head.

F47B5397 - Lion's head.

F47B5399 - Long Row.

F47B5401 - Silhouette in slab square looking West.