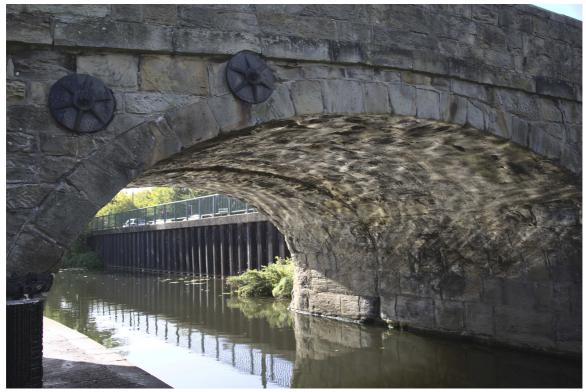

# Frames:

| F47B5373 | 20221002 | 09:47:32 | Canal bridge.                           |
|----------|----------|----------|-----------------------------------------|
| F47B5374 | 20221002 | 09:47:45 | Canal bridge.                           |
| F47B5376 | 20221002 | 09:48:42 | Canal bridge and steps.                 |
| F47B5377 | 20221002 | 09:49:50 | Canal steps.                            |
| F47B5378 | 20221002 | 09:50:32 | Canal steps.                            |
| F47B5379 | 20221002 | 09:51:02 | Reflections on a bridge.                |
| F47B5381 | 20221002 | 09:52:25 | Canal steps.                            |
| F47B5383 | 20221002 | 09:52:53 | Canal reflections from under a bridge.  |
| F47B5385 | 20221002 | 09:53:49 | Canal reflections from under a bridge.  |
| F47B5386 | 20221002 | 10:22:16 | Police car 1960s.                       |
| F47B5387 | 20221002 | 10:26:46 | Exit.                                   |
| F47B5389 | 20221002 | 10:40:36 | Works and a lion.                       |
| F47B5390 | 20221002 | 10:40:55 | Lion.                                   |
| F47B5391 | 20221002 | 10:41:16 | Lion.                                   |
| F47B5393 | 20221002 | 10:46:31 | Lion's head.                            |
| F47B5394 | 20221002 | 10:47:02 | Lion's head.                            |
| F47B5396 | 20221002 | 10:47:55 | Lion's head and slab square.            |
| F47B5397 | 20221002 | 10:48:25 | Lion's head                             |
| F47B5398 | 20221002 | 10:50:05 | Lion's head                             |
| F47B5399 | 20221002 | 10:56:48 | Long Row.                               |
| F47B5401 | 20221002 | 10:59:34 | Silhouette in slab square looking West. |
| F47B5403 | 20221002 | 10:59:43 | Return to slab square looking West.     |

F47B5373 - Canal bridge.

F47B5377 - Canal steps.

F47B5378 - Canal steps.

F47B5381 - Canal steps.

F47B5383 - Canal reflections from under a bridge.

F47B5385 - Canal reflections from under a bridge.

F47B5386 - Police car 1960s.