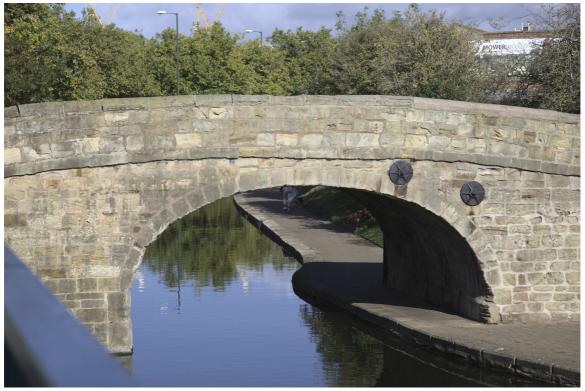

# Frames:

| F47B5373 | 20221002 | 09:47:32 | Canal bridge.                           |
|----------|----------|----------|-----------------------------------------|
| F47B5374 | 20221002 | 09:47:45 | Canal bridge.                           |
| F47B5376 | 20221002 | 09:48:42 | Canal bridge and steps.                 |
| F47B5377 | 20221002 | 09:49:50 | Canal steps.                            |
| F47B5378 | 20221002 | 09:50:32 | Canal steps.                            |
| F47B5379 | 20221002 | 09:51:02 | Reflections on a bridge.                |
| F47B5381 | 20221002 | 09:52:25 | Canal steps.                            |
| F47B5383 | 20221002 | 09:52:53 | Canal reflections from under a bridge.  |
| F47B5385 | 20221002 | 09:53:49 | Canal reflections from under a bridge.  |
| F47B5386 | 20221002 | 10:22:16 | Police car 1960s.                       |
| F47B5387 | 20221002 | 10:26:46 | Exit.                                   |
| F47B5389 | 20221002 | 10:40:36 | Works and a lion.                       |
| F47B5390 | 20221002 | 10:40:55 | Lion.                                   |
| F47B5391 | 20221002 | 10:41:16 | Lion.                                   |
| F47B5393 | 20221002 | 10:46:31 | Lion's head.                            |
| F47B5394 | 20221002 | 10:47:02 | Lion's head.                            |
| F47B5396 | 20221002 | 10:47:55 | Lion's head and slab square.            |
| F47B5397 | 20221002 | 10:48:25 | Lion's head                             |
| F47B5398 | 20221002 | 10:50:05 | Lion's head                             |
| F47B5399 | 20221002 | 10:56:48 | Long Row.                               |
| F47B5401 | 20221002 | 10:59:34 | Silhouette in slab square looking West. |
| F47B5403 | 20221002 | 10:59:43 | Return to slab square looking West.     |

F47B5373 - Canal bridge.

F47B5377 - Canal steps.

F47B5378 - Canal steps.

F47B5381 - Canal steps.

F47B5383 - Canal reflections from under a bridge.

F47B5385 - Canal reflections from under a bridge.

F47B5386 - Police car 1960s.