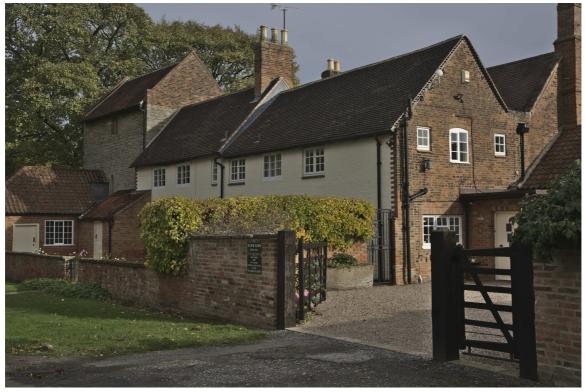

## Frames:

```
F47B5601 20221030 11:45:09 Bishop's Palace Garden.
F47B5602 20221030 11:45:59 Bishop's Palace Garden.
F47B5604 20221030 11:46:44 Southwell Minster.
F47B5605 20221030 11:49:30 Bishop's Palace Garden.
F47B5606 20221030 12:01:00 Bishop's Palace Remains of.
F47B5609 20221030 13:15:49 St James Parish Church.
F47B5610 20221030 13:16:12 St James Parish Church.
F47B5612 20221030 13:17:21 St James Parish Church.
F47B5613 20221030 13:18:20 Manor Farm.
F47B5614 20221030 13:18:51 Carved signboard.
F47B5615 20221030 13:21:30 Cottage.
F47B5617 20221030 13:32:51 Landscape.
F47B5620 20221030 14:05:12 Crops and a pylon.
F47B5624 20221030 14:21:38 Tunnel of trees.
F47B5626 20221030 14:21:47 Tunnel of trees.
F47B5630 20221030 14:23:14 Tunnel of trees.
F47B5631 20221030 14:28:20 Crops glowing.
F47B5632 20221030 14:28:31 Crops glowing.
F47B5634 20221030 14:29:03 Break in the clouds.
F47B5635 20221030 14:35:45 Lit by a rainbow.
F47B5636 20221030 14:35:53 Lit by a rainbow.
F47B5638 20221030 14:38:55 Break in the clouds.
```

F47B5601 - Bishop's Palace Garden.

F47B5605 - Bishop's Palace Garden.

F47B5606 - Bishop's Palace Remains of.

F47B5609 - St James Parish Church.

F47B5610 - St James Parish Church.

F47B5613 - Manor Farm.

F47B5614 - Carved signboard.