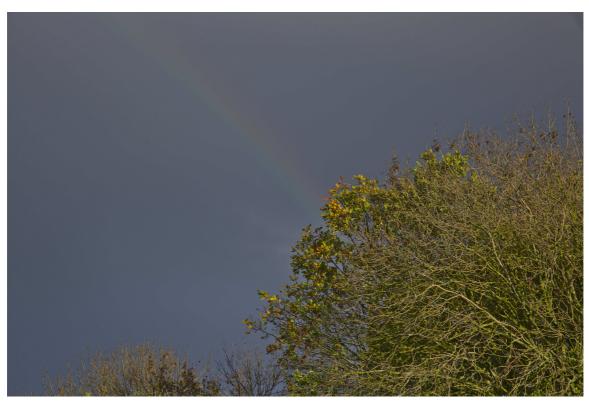

For the most part gloomily overcast the sun did break out occasionally in the afternoon with some lovely glowing colours and an illuminating rainbow.

I did the Bishops Palace Gardens a second time at the end of the walk and cantered around the outside of Southwell Minister which seems to have shrunk considerably since my last visit which was with Rahel and her Mum and Dad Tesfaye and Abrehet.

## Frames:

```
F47B5601 20221030 11:45:09 Bishop's Palace Garden.
F47B5602 20221030 11:45:59 Bishop's Palace Garden.
F47B5604 20221030 11:46:44 Southwell Minster.
F47B5605 20221030 11:49:30 Bishop's Palace Garden.
F47B5606 20221030 12:01:00 Bishop's Palace Remains of.
F47B5609 20221030 13:15:49 St James Parish Church.
F47B5610 20221030 13:16:12 St James Parish Church.
F47B5612 20221030 13:17:21 St James Parish Church.
F47B5613 20221030 13:18:20 Manor Farm.
F47B5614 20221030 13:18:51 Carved signboard.
F47B5615 20221030 13:21:30 Cottage.
F47B5617 20221030 13:32:51 Landscape.
F47B5620 20221030 14:05:12 Crops and a pylon.
F47B5624 20221030 14:21:38 Tunnel of trees.
F47B5626 20221030 14:21:47 Tunnel of trees.
F47B5630 20221030 14:23:14 Tunnel of trees.
F47B5631 20221030 14:28:20 Crops glowing.
F47B5632 20221030 14:28:31 Crops glowing.
F47B5634 20221030 14:29:03 Break in the clouds.
F47B5635 20221030 14:35:45 Lit by a rainbow.
F47B5636 20221030 14:35:53 Lit by a rainbow.
F47B5638 20221030 14:38:55 Break in the clouds.
```

F47B5615 - Cottage.

F47B5617 - Landscape.

F47B5620 - Crops and a pylon.

F47B5626 - Tunnel of trees.

F47B5632 - Crops glowing.

F47B5634 - Break in the clouds.

F47B5635 - Lit by a rainbow.

F47B5638 - Break in the clouds.