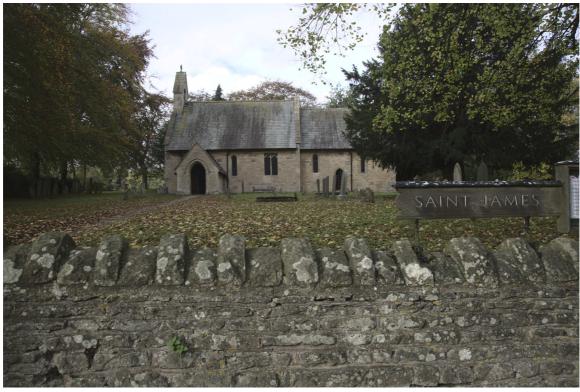

## Frames:

```
F47B5601 20221030 11:45:09 Bishop's Palace Garden.
F47B5602 20221030 11:45:59 Bishop's Palace Garden.
F47B5604 20221030 11:46:44 Southwell Minster.
F47B5605 20221030 11:49:30 Bishop's Palace Garden.
F47B5606 20221030 12:01:00 Bishop's Palace Remains of.
F47B5609 20221030 13:15:49 St James Parish Church.
F47B5610 20221030 13:16:12 St James Parish Church.
F47B5612 20221030 13:17:21 St James Parish Church.
F47B5613 20221030 13:18:20 Manor Farm.
F47B5614 20221030 13:18:51 Carved signboard.
F47B5615 20221030 13:21:30 Cottage.
F47B5617 20221030 13:32:51 Landscape.
F47B5620 20221030 14:05:12 Crops and a pylon.
F47B5624 20221030 14:21:38 Tunnel of trees.
F47B5626 20221030 14:21:47 Tunnel of trees.
F47B5630 20221030 14:23:14 Tunnel of trees.
F47B5631 20221030 14:28:20 Crops glowing.
F47B5632 20221030 14:28:31 Crops glowing.
F47B5634 20221030 14:29:03 Break in the clouds.
F47B5635 20221030 14:35:45 Lit by a rainbow.
F47B5636 20221030 14:35:53 Lit by a rainbow.
F47B5638 20221030 14:38:55 Break in the clouds.
```

F47B5601 - Bishop's Palace Garden.

F47B5605 - Bishop's Palace Garden.

F47B5606 - Bishop's Palace Remains of.

F47B5609 - St James Parish Church.

F47B5610 - St James Parish Church.

F47B5613 - Manor Farm.

F47B5614 - Carved signboard.