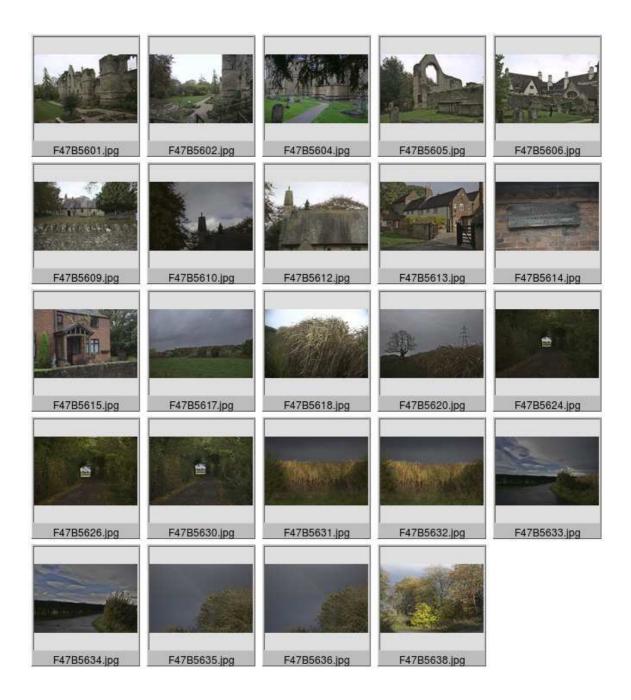

## Frames:

```
F47B5601 20221030 11:45:09 Bishop's Palace Garden.
F47B5602 20221030 11:45:59 Bishop's Palace Garden.
F47B5604 20221030 11:46:44 Southwell Minster.
F47B5605 20221030 11:49:30 Bishop's Palace Garden.
F47B5606 20221030 12:01:00 Bishop's Palace Remains of.
F47B5609 20221030 13:15:49 St James Parish Church.
F47B5610 20221030 13:16:12 St James Parish Church.
F47B5612 20221030 13:17:21 St James Parish Church.
F47B5613 20221030 13:18:20 Manor Farm.
F47B5614 20221030 13:18:51 Carved signboard.
F47B5615 20221030 13:21:30 Cottage.
F47B5617 20221030 13:32:51 Landscape.
F47B5620 20221030 14:05:12 Crops and a pylon.
F47B5624 20221030 14:21:38 Tunnel of trees.
F47B5626 20221030 14:21:47 Tunnel of trees.
F47B5630 20221030 14:23:14 Tunnel of trees.
F47B5631 20221030 14:28:20 Crops glowing.
F47B5632 20221030 14:28:31 Crops glowing.
F47B5634 20221030 14:29:03 Break in the clouds.
F47B5635 20221030 14:35:45 Lit by a rainbow.
F47B5636 20221030 14:35:53 Lit by a rainbow.
F47B5638 20221030 14:38:55 Break in the clouds.
```

F47B5601 - Bishop's Palace Garden.

F47B5605 - Bishop's Palace Garden.

F47B5606 - Bishop's Palace Remains of.

F47B5609 - St James Parish Church.

F47B5610 - St James Parish Church.

F47B5613 - Manor Farm.

F47B5614 - Carved signboard.