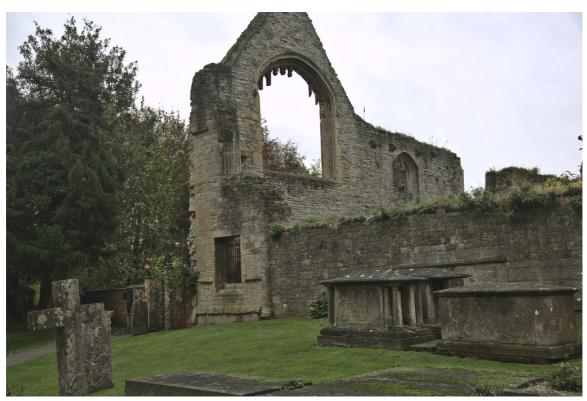

## Frames:

```
F47B5601 20221030 11:45:09 Bishop's Palace Garden.
F47B5602 20221030 11:45:59 Bishop's Palace Garden.
F47B5604 20221030 11:46:44 Southwell Minster.
F47B5605 20221030 11:49:30 Bishop's Palace Garden.
F47B5606 20221030 12:01:00 Bishop's Palace Remains of.
F47B5609 20221030 13:15:49 St James Parish Church.
F47B5610 20221030 13:16:12 St James Parish Church.
F47B5612 20221030 13:17:21 St James Parish Church.
F47B5613 20221030 13:18:20 Manor Farm.
F47B5614 20221030 13:18:51 Carved signboard.
F47B5615 20221030 13:21:30 Cottage.
F47B5617 20221030 13:32:51 Landscape.
F47B5620 20221030 14:05:12 Crops and a pylon.
F47B5624 20221030 14:21:38 Tunnel of trees.
F47B5626 20221030 14:21:47 Tunnel of trees.
F47B5630 20221030 14:23:14 Tunnel of trees.
F47B5631 20221030 14:28:20 Crops glowing.
F47B5632 20221030 14:28:31 Crops glowing.
F47B5634 20221030 14:29:03 Break in the clouds.
F47B5635 20221030 14:35:45 Lit by a rainbow.
F47B5636 20221030 14:35:53 Lit by a rainbow.
F47B5638 20221030 14:38:55 Break in the clouds.
```

F47B5601 - Bishop's Palace Garden.

F47B5605 - Bishop's Palace Garden.

F47B5606 - Bishop's Palace Remains of.

F47B5609 - St James Parish Church.

F47B5610 - St James Parish Church.

F47B5613 - Manor Farm.

F47B5614 - Carved signboard.