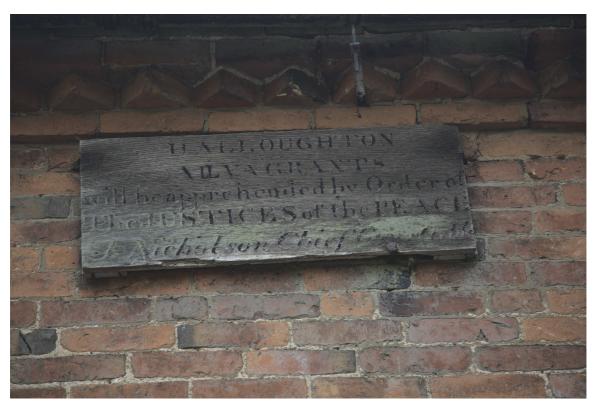

I took few photographs as to be frank there was little of interest along the route. There was a sign carved on wood mounted quite high on the wall of what I took to be a barn wall in Halloughton, that read "HALLOUGHTON ALL VAGRANTS will be apprehended by Order of The JUSTICES of the PEACE J. Nicholson Chief Constable". I couldn't help but think that the sign reflected the current attitude of local residents as well as those of the past.

## Frames:

```
F47B5601 20221030 11:45:09 Bishop's Palace Garden.
F47B5602 20221030 11:45:59 Bishop's Palace Garden.
F47B5604 20221030 11:46:44 Southwell Minster.
F47B5605 20221030 11:49:30 Bishop's Palace Garden.
F47B5606 20221030 12:01:00 Bishop's Palace Remains of.
F47B5609 20221030 13:15:49 St James Parish Church.
F47B5610 20221030 13:16:12 St James Parish Church.
F47B5612 20221030 13:17:21 St James Parish Church.
F47B5613 20221030 13:18:20 Manor Farm.
F47B5614 20221030 13:18:51 Carved signboard.
F47B5615 20221030 13:21:30 Cottage.
F47B5617 20221030 13:32:51 Landscape.
F47B5620 20221030 14:05:12 Crops and a pylon.
F47B5624 20221030 14:21:38 Tunnel of trees.
F47B5626 20221030 14:21:47 Tunnel of trees.
F47B5630 20221030 14:23:14 Tunnel of trees.
F47B5631 20221030 14:28:20 Crops glowing.
F47B5632 20221030 14:28:31 Crops glowing.
F47B5634 20221030 14:29:03 Break in the clouds.
F47B5635 20221030 14:35:45 Lit by a rainbow.
F47B5636 20221030 14:35:53 Lit by a rainbow.
F47B5638 20221030 14:38:55 Break in the clouds.
```