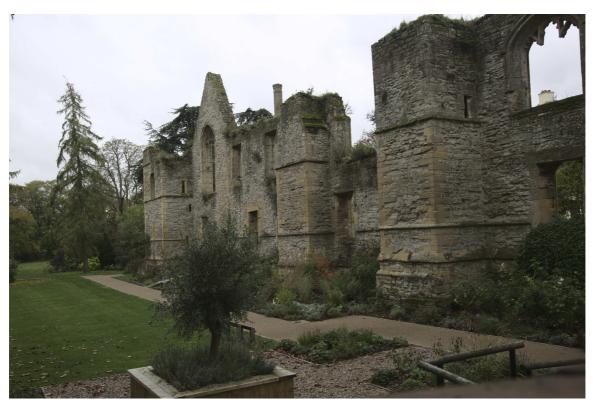

## Frames:

```
F47B5601 20221030 11:45:09 Bishop's Palace Garden.
F47B5602 20221030 11:45:59 Bishop's Palace Garden.
F47B5604 20221030 11:46:44 Southwell Minster.
F47B5605 20221030 11:49:30 Bishop's Palace Garden.
F47B5606 20221030 12:01:00 Bishop's Palace Remains of.
F47B5609 20221030 13:15:49 St James Parish Church.
F47B5610 20221030 13:16:12 St James Parish Church.
F47B5612 20221030 13:17:21 St James Parish Church.
F47B5613 20221030 13:18:20 Manor Farm.
F47B5614 20221030 13:18:51 Carved signboard.
F47B5615 20221030 13:21:30 Cottage.
F47B5617 20221030 13:32:51 Landscape.
F47B5620 20221030 14:05:12 Crops and a pylon.
F47B5624 20221030 14:21:38 Tunnel of trees.
F47B5626 20221030 14:21:47 Tunnel of trees.
F47B5630 20221030 14:23:14 Tunnel of trees.
F47B5631 20221030 14:28:20 Crops glowing.
F47B5632 20221030 14:28:31 Crops glowing.
F47B5634 20221030 14:29:03 Break in the clouds.
F47B5635 20221030 14:35:45 Lit by a rainbow.
F47B5636 20221030 14:35:53 Lit by a rainbow.
F47B5638 20221030 14:38:55 Break in the clouds.
```