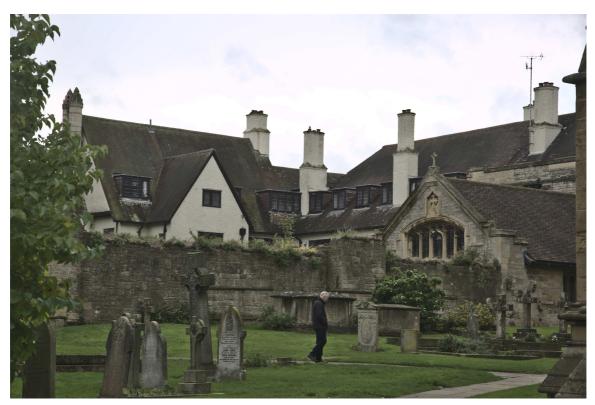

## Frames:

```
F47B5601 20221030 11:45:09 Bishop's Palace Garden.
F47B5602 20221030 11:45:59 Bishop's Palace Garden.
F47B5604 20221030 11:46:44 Southwell Minster.
F47B5605 20221030 11:49:30 Bishop's Palace Garden.
F47B5606 20221030 12:01:00 Bishop's Palace Remains of.
F47B5609 20221030 13:15:49 St James Parish Church.
F47B5610 20221030 13:16:12 St James Parish Church.
F47B5612 20221030 13:17:21 St James Parish Church.
F47B5613 20221030 13:18:20 Manor Farm.
F47B5614 20221030 13:18:51 Carved signboard.
F47B5615 20221030 13:21:30 Cottage.
F47B5617 20221030 13:32:51 Landscape.
F47B5620 20221030 14:05:12 Crops and a pylon.
F47B5624 20221030 14:21:38 Tunnel of trees.
F47B5626 20221030 14:21:47 Tunnel of trees.
F47B5630 20221030 14:23:14 Tunnel of trees.
F47B5631 20221030 14:28:20 Crops glowing.
F47B5632 20221030 14:28:31 Crops glowing.
F47B5634 20221030 14:29:03 Break in the clouds.
F47B5635 20221030 14:35:45 Lit by a rainbow.
F47B5636 20221030 14:35:53 Lit by a rainbow.
F47B5638 20221030 14:38:55 Break in the clouds.
```

F47B5601 - Bishop's Palace Garden.

F47B5605 - Bishop's Palace Garden.

F47B5606 - Bishop's Palace Remains of.

F47B5609 - St James Parish Church.

F47B5610 - St James Parish Church.

F47B5613 - Manor Farm.

F47B5614 - Carved signboard.